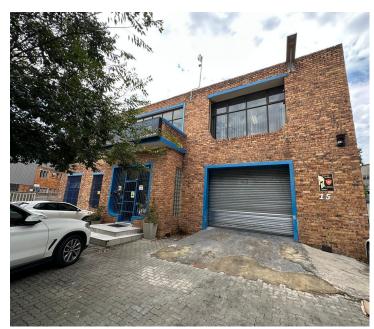

## 1,520 pm

Prime Office Space for Lease at 15 Mountjoy Street, Wilbart, Germiston

16 m<sup>2</sup>

Sltuated at 15 Mountjoy Street, Wilbart, Germiston, this well-appointed 16 sqm office on the first floor offers an excellent opportunity for businesses seeking a professional and convenient workspace.

Wilbart is a sought-after commercial area in Germiston, known for its strategic location near major transport routes, including the N3 and R24 highways. This prime positioning provides easy access to O.R. Tambo International Airport, Johannesburg, and other key business hubs. The area is home to...