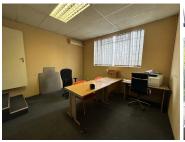

## 1,520 pm

Prime Office Space for Lease at 15 Mountjoy Street, Wilbart, Germiston

16 m<sup>2</sup>

Sltuated at 15 Mountjoy Street, Wilbart, Germiston, this well-appointed 16 sqm office on the first floor offers an excellent opportunity for businesses seeking a professional and convenient workspace.

The office is available at an affordable rate of R95 per square meter, with a 5 percent escalation on one to two-year leases. Additional costs include approximately R1,500 per month for utilities such as water, electricity, and refuse, R250 per month for reception services, and R850 per month for housekeeping. Tenants also benefit from included parking and the option to display signage. A shared boardroom is available on a pre-booking basis, and for phone and network needs, you can use your own system or opt for an extension linked to the landlord's switchboard at reception. Operating hours run from Monday to Friday, 07:30 to 16:30/17:00.