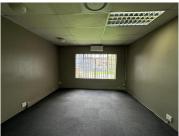

## 1,865 pm

Prime Office Space for Rent at 15 Mountjoy Street, Wilbart, Germiston

19 m<sup>2</sup>

This well-appointed 19.64 sqm office on the first floor offers an excellent opportunity for businesses seeking a professional and convenient workspace. Located at 15 Mountjoy Street, Wilbart, Germiston.

Gross Monthly Rental R1,865 Ex Vat Lease Period 12 months Available From Immediately

| Floor Size m <sup>2</sup> | 19         | Security         | Yes |
|---------------------------|------------|------------------|-----|
| Parking Bays              | -          | Air Conditioning | Yes |
| Title                     | -          | Generator        | -   |
| Zoning                    | Commercial | Fibre            | -   |