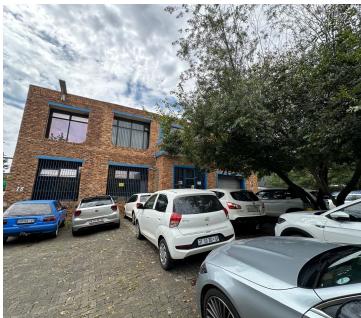

## 1,865 pm

Prime Office Space for Rent at 15 Mountjoy Street, Wilbart, Germiston

19 m<sup>2</sup>

This well-appointed 19.64 sqm office on the first floor offers an excellent opportunity for businesses seeking a professional and convenient workspace. Located at 15 Mountjoy Street, Wilbart, Germiston.

Wilbart is a sought-after commercial area in Germiston, known for its strategic location near major transport routes, including the N3 and R24 highways. This prime positioning provides easy access to O.R. Tambo International Airport, Johannesburg, and other key business hubs. The area is home...