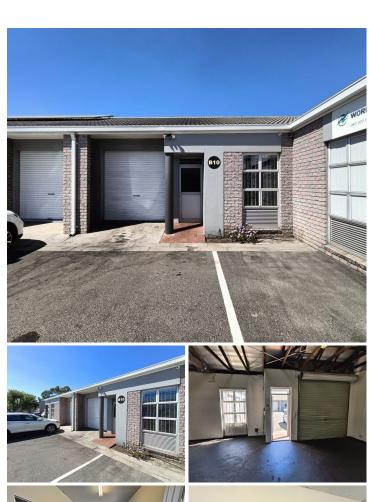

## 22,490 pm

EDGEMEAD BUSINESS PARK | OFFICE SPACE TO RENT | EDGEMEAD |  $173 \mathrm{m}^2$ 

173 m<sup>2</sup>

Located in the well-maintained Edgemead Business Park, this recently renovated white-box unit offers a versatile space suitable for appliance repair businesses or easy conversion into a functional office setup. The unit features a private office, a kitchen, and a bathroom, providing a self-contained workspace. A dedicated courtyard adds a unique element, offering a private outdoor area for staff or storage use. Roller door access enhances practicality for deliveries and equipment handling, while the open parking ensures convenient access for both staff and clients.

Centrally situated with main road exposure, this unit benefits from high visibility and excellent signage opportunities. The business park's strategic location allows for easy access to major routes, making it an ideal space for companies needing strong connectivity to surrounding areas. With immediate occupation available, this unit presents a fantastic opportunity for businesses seeking a well-connected, adaptable workspace in a secure and professional environment.