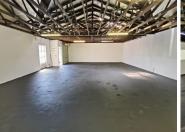

## 22,490 pm

EDGEMEAD BUSINESS PARK | OFFICE SPACE TO RENT | EDGEMEAD |  $173 \mathrm{m}^2$ 

173 m<sup>2</sup>

Located in the well-maintained Edgemead Business Park, this recently renovated white-box unit offers a versatile space suitable for appliance repair businesses or easy conversion into a functional office setup. The unit features a private office, a kitchen, and a bathroom, providing a self-contained workspace. A dedicated courtyard adds a unique element, offering a private outdoor area for staff or storage use. Roller door access enhances practicality for deliveries and equipment handling, while the open parking ensures convenient access for both staff and clients.