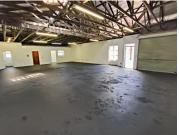

## 22,490 pm

EDGEMEAD BUSINESS PARK | OFFICE SPACE TO RENT | EDGEMEAD |  $173 \mathrm{m}^2$ 

173 m<sup>2</sup>

Located in the well-maintained Edgemead Business Park, this recently renovated white-box unit offers a versatile space suitable for appliance repair businesses or easy conversion into a functional office setup. The unit features a private office, a kitchen, and a bathroom, providing a self-contained workspace. A dedicated courtyard adds a unique element, offering a private outdoor area for staff or storage use. Roller door access enhances practicality for deliveries and equipment handling, while the open parking ensures convenient access for both staff and clients.