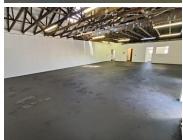

## 22,490 pm

EDGEMEAD BUSINESS PARK | OFFICE SPACE TO RENT | EDGEMEAD |  $173 \mathrm{m}^2$ 

173 m<sup>2</sup>

Located in the well-maintained Edgemead Business Park, this recently renovated white-box unit offers a versatile space suitable for appliance repair businesses or easy conversion into a functional office setup. The unit features a private office, a kitchen, and a bathroom, providing a self-contained workspace. A dedicated courtyard adds a unique element, offering a private outdoor area for staff or storage use. Roller door access enhances practicality for deliveries and equipment handling, while the open parking ensures convenient access for both staff and clients.