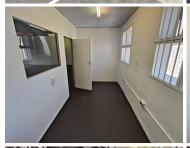

## 22,490 pm

EDGEMEAD BUSINESS PARK | OFFICE SPACE TO RENT | EDGEMEAD |  $173 \mathrm{m}^2$ 

173 m<sup>2</sup>

Located in the well-maintained Edgemead Business Park, this recently renovated white-box unit offers a versatile space suitable for appliance repair businesses or easy conversion into a functional office setup. The unit features a private office, a kitchen, and a bathroom, providing a self-contained workspace. A dedicated courtyard adds a unique element, offering a private outdoor area for staff or storage use. Roller door access enhances practicality for deliveries and equipment handling, while the open parking ensures convenient access for both staff and clients.

Centrally situated with main road exposure, this unit benefits from high visibility and excellent signage opportunities. The business park's strategic location allows for easy access to major routes, making it an ideal space for companies needing strong connectivity to surrounding areas. With immediate occupation available, this unit presents a fantastic opportunity for businesses seeking a well-connected, adaptable workspace in a secure and professional environment.