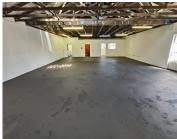

## 22,490 pm

EDGEMEAD BUSINESS PARK | OFFICE SPACE TO RENT | EDGEMEAD |  $173 \mathrm{m}^2$ 

173 m<sup>2</sup>

Located in the well-maintained Edgemead Business Park, this recently renovated white-box unit offers a versatile space suitable for appliance repair businesses or easy conversion into a functional office setup. The unit features a private office, a kitchen, and a bathroom, providing a self-contained workspace. A dedicated courtyard adds a unique element, offering a private outdoor area for staff or storage use. Roller door access enhances practicality for deliveries and equipment handling, while the open parking ensures convenient access for both staff and clients.