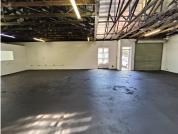

## 22,490 pm

EDGEMEAD BUSINESS PARK | OFFICE SPACE TO RENT | EDGEMEAD |  $173 \mathrm{m}^2$ 

173 m<sup>2</sup>

Located in the well-maintained Edgemead Business Park, this recently renovated white-box unit offers a versatile space suitable for appliance repair businesses or easy conversion into a functional office setup. The unit features a private office, a kitchen, and a bathroom, providing a self-contained workspace. A dedicated courtyard adds a unique element, offering a private outdoor area for staff or storage use. Roller door access enhances practicality for deliveries and equipment handling, while the open parking ensures convenient access for both staff and clients.