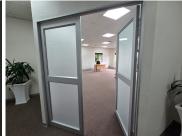

Security: Benefit from 24-hour security and rapid response services, ensuring a safe and secure work environment. CCTV Surveillance: Enhanced security measures with CCTV cameras installed at major access points of the building. Access Control: Entry to the office block requires an access code, adding an additional layer of security.