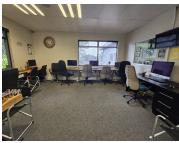

## 12,000 pm

Modern Office Space Available To Let at Refined Park, Hillcrest

65 m<sup>2</sup>

This well-maintained office space in Refined Park, Hillcrest, offers a professional and secure working environment with 24-hour security. The premises include central air conditioning, fibre connectivity, and backup water supply with JOJO tanks.

The unit features a private kitchen component along with access to a shared kitchen, as well as shared male and female bathroom facilities. Water and electricity are billed separately based on GLA. A one-month deposit is required.

Contact us today to secure your space in this sought-after business location!

Gross Monthly Rental R12,000 Ex Vat Lease Period 12 months Available From Immediately

| Floor Size m <sup>2</sup> | 65         | Security         | Yes |
|---------------------------|------------|------------------|-----|
| Parking Bays              | -          | Air Conditioning | Yes |
| Title                     | -          | Generator        | -   |
| Zoning                    | Commercial | Fibre            | -   |