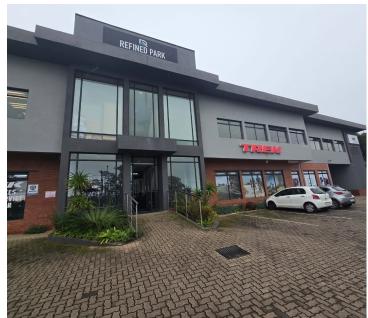

## 12,000 pm

Modern Office Space Available To Let at Refined Park, Hillcrest

65 m<sup>2</sup>

This well-maintained office space in Refined Park, Hillcrest, offers a professional and secure working environment with 24-hour security. The premises include central air conditioning, fibre connectivity, and backup water supply with JOJO tanks.

The unit features a private kitchen component along with access to a shared kitchen, as well as shared male and female bathroom facilities. Water and electricity are billed separately based on GLA. A one-month deposit is required.

Contact us today to secure your space in this sought-after business location!

Gross Monthly Rental R12,000 Ex Vat Lease Period 12 months Available From Immediately

| Floor Size m <sup>2</sup> | 65         | Security         | Yes |
|---------------------------|------------|------------------|-----|
| Parking Bays              | -          | Air Conditioning | Yes |
| Title                     | -          | Generator        | -   |
| Zoning                    | Commercial | Fibre            | -   |