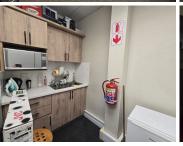

## 12,000 pm

Modern Office Space Available To Let at Refined Park, Hillcrest

65 m<sup>2</sup>

This well-maintained office space in Refined Park, Hillcrest, offers a professional and secure working environment with 24-hour security. The premises include central air conditioning, fibre connectivity, and backup water supply with JOJO tanks.

The unit features a private kitchen component along with access to a shared kitchen, as well as shared male and female bathroom facilities. Water and electricity are billed separately based on GLA. A one-month deposit is required.