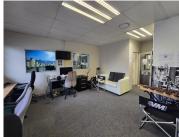

## 12,000 pm

Modern Office Space Available To Let at Refined Park, Hillcrest

65 m<sup>2</sup>

This well-maintained office space in Refined Park, Hillcrest, offers a professional and secure working environment with 24-hour security. The premises include central air conditioning, fibre connectivity, and backup water supply with JOJO tanks.

The unit features a private kitchen component along with access to a shared kitchen, as well as shared male and female bathroom facilities. Water and electricity are billed separately based on GLA. A one-month deposit is required.

Contact us today to secure your space in this sought-after business location!

Gross Monthly Rental R12,000 Ex Vat Lease Period 12 months Available From Immediately

| Floor Size m <sup>2</sup> | 65         | Security         | Yes |
|---------------------------|------------|------------------|-----|
| Parking Bays              | -          | Air Conditioning | Yes |
| Title                     | -          | Generator        | -   |
| Zoning                    | Commercial | Fibre            | -   |