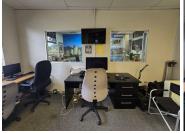

## 12,000 pm

Modern Office Space Available To Let at Refined Park, Hillcrest

65 m<sup>2</sup>

This well-maintained office space in Refined Park, Hillcrest, offers a professional and secure working environment with 24-hour security. The premises include central air conditioning, fibre connectivity, and backup water supply with JOJO tanks.

The unit features a private kitchen component along with access to a shared kitchen, as well as shared male and female bathroom facilities. Water and electricity are billed separately based on GLA. A one-month deposit is required.

Contact us today to secure your space in this sought-after business location!

Gross Monthly Rental R12,000 Ex Vat Lease Period 12 months Available From Immediately

| Floor Size m <sup>2</sup> | 65         | Security         | Yes |
|---------------------------|------------|------------------|-----|
| Parking Bays              | -          | Air Conditioning | Yes |
| Title                     | -          | Generator        | -   |
| Zoning                    | Commercial | Fibre            | -   |