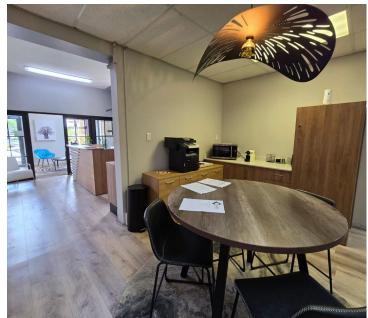

#### Key Features:

Available Immediately

Fully Furnished: The office comes fully furnished and ready for use, offering a hassle-free move-in experience.

Private and Secure: Benefit from secure access with gate security, an alarm system, and armed response, all included in the rental rate.

Daily Office Cleaner: Enjoy a consistently tidy and professional working space with daily cleaning services, included in the rental. Water & Electricity Included: The rental includes water and electricity, eliminating extra utility costs.

Professional Reception: Take advantage of a professional reception area, with a usage fee included in the rental rate. Communal Kitchen: Access to a shared kitchen area, perfect for your break times and lunch hours.