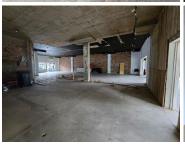

## 77,609 pm

Exceptional 428m<sup>2</sup> Commercial Space Available in Waterfall, Hillcrest

428 m<sup>2</sup>

Discover a prime 428m² commercial space in the sought-after Waterfall, Hillcrest area—an ideal location for businesses looking to thrive in a dynamic and growing commercial hub. This versatile unit offers excellent accessibility, modern infrastructure, and proximity to key amenities, making it perfect for a wide range of businesses.

## Property Features:

Size: 428m² Rates: R5,389.34

Operating Costs: R5,136.00

Refuse: R903.08 Insurance: R500.76

Utilities: Billed as per consumption

Deposit: 2 months' rental

Why Choose Waterfall, Hillcrest?