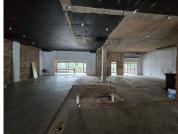

## 77,609 pm

Exceptional 428m<sup>2</sup> Commercial Space Available in Waterfall, Hillcrest

428 m<sup>2</sup>

Discover a prime 428m² commercial space in the sought-after Waterfall, Hillcrest area—an ideal location for businesses looking to thrive in a dynamic and growing commercial hub. This versatile unit offers excellent accessibility, modern infrastructure, and proximity to key amenities, making it perfect for a wide range of businesses.

## Property Features:

Size: 428m² Rates: R5,389.34

Operating Costs: R5,136.00

Refuse: R903.08 Insurance: R500.76

Utilities: Billed as per consumption

Deposit: 2 months' rental

Why Choose Waterfall, Hillcrest?