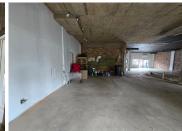

## 77,609 pm

Exceptional 428m<sup>2</sup> Commercial Space Available in Waterfall, Hillcrest

428 m<sup>2</sup>

Discover a prime 428m² commercial space in the sought-after Waterfall, Hillcrest area—an ideal location for businesses looking to thrive in a dynamic and growing commercial hub. This versatile unit offers excellent accessibility, modern infrastructure, and proximity to key amenities, making it perfect for a wide range of businesses.

## Property Features:

Size: 428m² Rates: R5,389.34

Operating Costs: R5,136.00

Refuse: R903.08 Insurance: R500.76

Utilities: Billed as per consumption

Deposit: 2 months' rental

Why Choose Waterfall, Hillcrest?