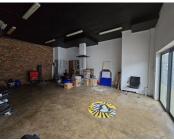

## 77,609 pm

Exceptional 428m<sup>2</sup> Commercial Space Available in Waterfall, Hillcrest

428 m<sup>2</sup>

Discover a prime 428m² commercial space in the sought-after Waterfall, Hillcrest area—an ideal location for businesses looking to thrive in a dynamic and growing commercial hub. This versatile unit offers excellent accessibility, modern infrastructure, and proximity to key amenities, making it perfect for a wide range of businesses.

## Property Features:

Size: 428m² Rates: R5,389.34

Operating Costs: R5,136.00

Refuse: R903.08 Insurance: R500.76

Utilities: Billed as per consumption

Deposit: 2 months' rental

Why Choose Waterfall, Hillcrest?