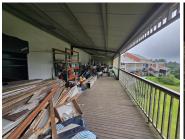

## 77,609 pm

Exceptional 428m<sup>2</sup> Commercial Space Available in Waterfall, Hillcrest

428 m<sup>2</sup>

Discover a prime 428m² commercial space in the sought-after Waterfall, Hillcrest area—an ideal location for businesses looking to thrive in a dynamic and growing commercial hub. This versatile unit offers excellent accessibility, modern infrastructure, and proximity to key amenities, making it perfect for a wide range of businesses.

## Property Features:

Size: 428m² Rates: R5,389.34

Operating Costs: R5,136.00

Refuse: R903.08 Insurance: R500.76

Utilities: Billed as per consumption

Deposit: 2 months' rental

Why Choose Waterfall, Hillcrest?