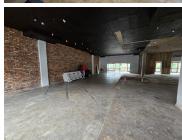

## 77,609 pm

Exceptional 428m<sup>2</sup> Commercial Space Available in Waterfall, Hillcrest

428 m<sup>2</sup>

Discover a prime 428m² commercial space in the sought-after Waterfall, Hillcrest area—an ideal location for businesses looking to thrive in a dynamic and growing commercial hub. This versatile unit offers excellent accessibility, modern infrastructure, and proximity to key amenities, making it perfect for a wide range of businesses.

## Property Features:

Size: 428m² Rates: R5,389.34

Operating Costs: R5,136.00

Refuse: R903.08 Insurance: R500.76

Utilities: Billed as per consumption

Deposit: 2 months' rental

Why Choose Waterfall, Hillcrest?