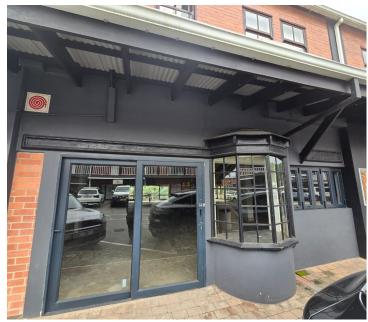

## 77,609 pm

Exceptional 428m<sup>2</sup> Commercial Space Available in Waterfall, Hillcrest

428 m<sup>2</sup>

Discover a prime 428m² commercial space in the sought-after Waterfall, Hillcrest area—an ideal location for businesses looking to thrive in a dynamic and growing commercial hub. This versatile unit offers excellent accessibility, modern infrastructure, and proximity to key amenities, making it perfect for a wide range of businesses.

## Property Features:

Size: 428m² Rates: R5,389.34

Operating Costs: R5,136.00

Refuse: R903.08 Insurance: R500.76

Utilities: Billed as per consumption

Deposit: 2 months' rental

Why Choose Waterfall, Hillcrest?