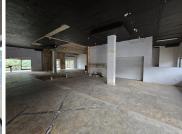

## 77,609 pm

Exceptional 428m<sup>2</sup> Commercial Space Available in Waterfall, Hillcrest

428 m<sup>2</sup>

Discover a prime 428m² commercial space in the sought-after Waterfall, Hillcrest area—an ideal location for businesses looking to thrive in a dynamic and growing commercial hub. This versatile unit offers excellent accessibility, modern infrastructure, and proximity to key amenities, making it perfect for a wide range of businesses.

## Property Features:

Size: 428m² Rates: R5,389.34

Operating Costs: R5,136.00

Refuse: R903.08 Insurance: R500.76

Utilities: Billed as per consumption

Deposit: 2 months' rental

Why Choose Waterfall, Hillcrest?