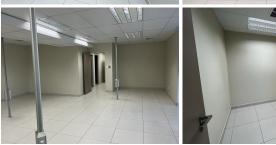

This is a newly built, A-grade 96.1sqm office situated with in Washington House on the 2nd floor which features pristine tiled flooring throughout, There is air-conditioning installed, with good ventilation throughout. The is a shared kitchenette.