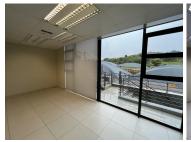

This is a newly built, A-grade 96.1sqm office situated with in Washington House on the 2nd floor which features pristine tiled flooring throughout, There is air-conditioning installed, with good ventilation throughout. The is a shared kitchenette.