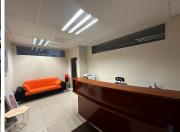

## 15,770 pm

Aspen Business Park | Prime Office Space to Let in Aspen Lakes, Johannesburg South

79 m<sup>2</sup>

Discover Manhattan House, a prime ground floor office at Madison Avenue, Aspen Lakes Ext 13, Johannesburg South. This 79.5sqm space is available for R15,770.81 per month, excluding VAT and utilities. It features a boardroom, three private offices, and a shared kitchen, providing a versatile work environment.

Gross Monthly Rental R15,770 Ex Vat Lease Period Negotiable Available From Rnmediately

| Floor Size m <sup>2</sup> | 79         | Security         | Yes |
|---------------------------|------------|------------------|-----|
| Parking Bays              | -          | Air Conditioning | Yes |
| Title                     | -          | Generator        | -   |
| Zoning                    | Commercial | Fibre            | -   |