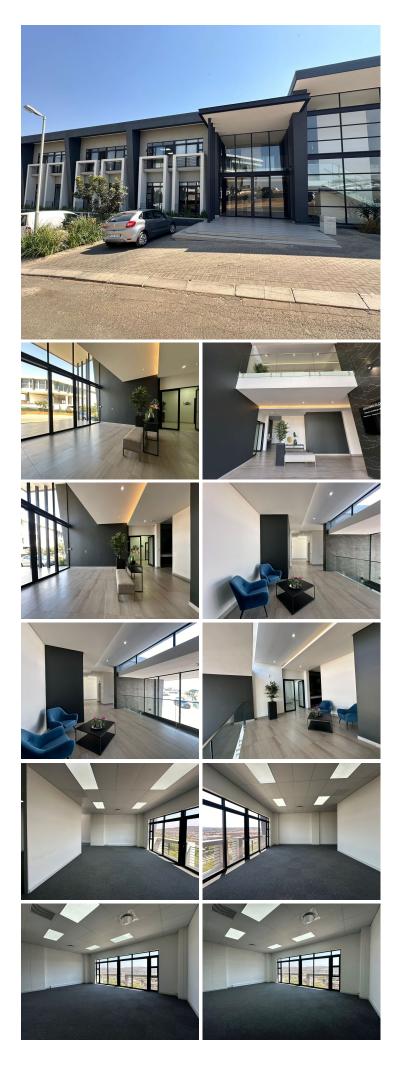

## 15,553 pm

Aspen Business Park | Prime Office Space to Let in Aspen Lakes, Johannesburg South

This first-floor unit offers 76.2m<sup>2</sup> of modern, functional design, perfect for businesses looking to elevate their work environment. Priced at R204.12/m<sup>2</sup> (excluding VAT and utilities), this space combines convenience and style, featuring a welcoming modern reception area, a spacious office with carpeted flooring, efficient office lighting, and air conditioning. Ample natural light flows through the office, creating a bright and productive atmosphere.

The building itself is equipped with a lift, a communal kitchen and shared ablution facilities. Secure parking is available at R595 per bay per month, with a required deposit of R21,149.33.

Aspen Business Park is strategically located in a thriving commercial hub, making it ideal for businesses looking to enhance their visibility and accessibility. Situated near major transport routes and within proximity to key commercial areas, this location offers ease of commute for employees and clients alike. The park is surrounded by essential amenities, such as cafés, retail outlets, and banking facilities.