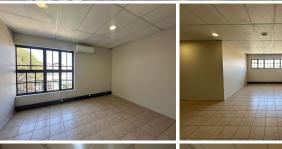

### 140 m<sup>2</sup>

This first-floor unit offers 140.4m² of modern, functional design, perfect for businesses looking to elevate their work environment. Priced at R166.75/m² (excluding VAT and utilities), this space combines convenience and style, featuring tiled flooring, efficient office lighting, and air conditioning. Ample natural light flows through the office, creating a bright and productive atmosphere.