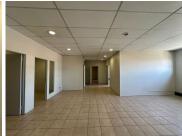

### 140 m<sup>2</sup>

This first-floor unit offers 140.4m² of modern, functional design, perfect for businesses looking to elevate their work environment. Priced at R166.75/m² (excluding VAT and utilities), this space combines convenience and style, featuring tiled flooring, efficient office lighting, and air conditioning. Ample natural light flows through the office, creating a bright and productive atmosphere.

The building itself is equipped with a lift, a communal kitchen and shared ablution facilities. Secure parking is available at R316.25 per bay per month, with a required deposit of R33,727.95.

Aspen Village is strategically located in a thriving commercial hub, making it ideal for businesses looking to enhance their visibility and accessibility. Situated near major transport routes and within proximity to key commercial areas, this location offers ease of commute for employees and clients alike. The park is surrounded by essential amenities, such as cafés, retail outlets, and banking facilities.