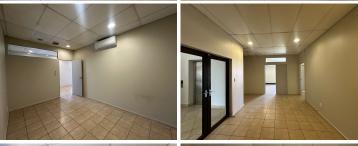

### 140 m<sup>2</sup>

This first-floor unit offers 140.4m² of modern, functional design, perfect for businesses looking to elevate their work environment. Priced at R166.75/m² (excluding VAT and utilities), this space combines convenience and style, featuring tiled flooring, efficient office lighting, and air conditioning. Ample natural light flows through the office, creating a bright and productive atmosphere.