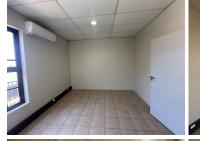

### 140 m<sup>2</sup>

This first-floor unit offers 140.4m² of modern, functional design, perfect for businesses looking to elevate their work environment. Priced at R166.75/m² (excluding VAT and utilities), this space combines convenience and style, featuring tiled flooring, efficient office lighting, and air conditioning. Ample natural light flows through the office, creating a bright and productive atmosphere.