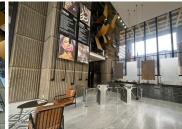

## 74,315 pm

10TH FLOOR | METAL BOX | 25 OWL STREET | AUCKLAND PARK | JOHANNESBURG

835 m<sup>2</sup>

Metal Box is highly visible and faces the street with exceptional exposure.

This is a 10th floor 835sqm fully fitted unit with incredible views of the surrounding skyline, located within the popular Metal Box high rise building in Auckland Park. This is an iconic building with modern finishes. Unit has a great existing fit out. Back-up power is available.