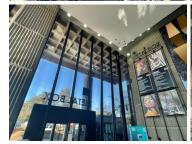

## 74,315 pm

10TH FLOOR | METAL BOX | 25 OWL STREET | AUCKLAND PARK | JOHANNESBURG

835 m<sup>2</sup>

Metal Box is highly visible and faces the street with exceptional exposure.

This is a 10th floor 835sqm fully fitted unit with incredible views of the surrounding skyline, located within the popular Metal Box high rise building in Auckland Park. This is an iconic building with modern finishes. Unit has a great existing fit out. Back-up power is available.