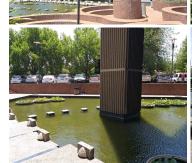

## 74,315 pm

10TH FLOOR | METAL BOX | 25 OWL STREET | AUCKLAND PARK | JOHANNESBURG

835 m<sup>2</sup>

Metal Box is highly visible and faces the street with exceptional exposure.

This is a 10th floor 835sqm fully fitted unit with incredible views of the surrounding skyline, located within the popular Metal Box high rise building in Auckland Park. This is an iconic building with modern finishes. Unit has a great existing fit out. Back-up power is available.

Basement parking is available at R550.00 per bay ex VAT.

This prominent building has incredible security and access control with upgraded lifts. Amenities such as the Virgin Active Milpark, Garden Court and Wits Johannesburg Planetarium is all close by with 44 Stanley in the same road.