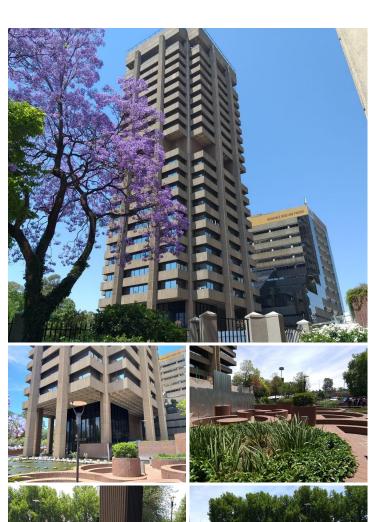

## 74,315 pm

10TH FLOOR | METAL BOX | 25 OWL STREET | AUCKLAND PARK | JOHANNESBURG

835 m<sup>2</sup>

Metal Box is highly visible and faces the street with exceptional exposure.

This is a 10th floor 835sqm fully fitted unit with incredible views of the surrounding skyline, located within the popular Metal Box high rise building in Auckland Park. This is an iconic building with modern finishes. Unit has a great existing fit out. Back-up power is available.

Basement parking is available at R550.00 per bay ex VAT.

This prominent building has incredible security and access control with upgraded lifts. Amenities such as the Virgin Active Milpark, Garden Court and Wits Johannesburg Planetarium is all close by with 44 Stanley in the same road.