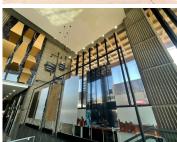

## 74,315 pm

10TH FLOOR | METAL BOX | 25 OWL STREET | AUCKLAND PARK | JOHANNESBURG

835 m<sup>2</sup>

Metal Box is highly visible and faces the street with exceptional exposure.

This is a 10th floor 835sqm fully fitted unit with incredible views of the surrounding skyline, located within the popular Metal Box high rise building in Auckland Park. This is an iconic building with modern finishes. Unit has a great existing fit out. Back-up power is available.