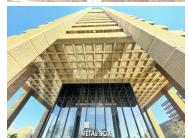

## 74,315 pm

10TH FLOOR | METAL BOX | 25 OWL STREET | AUCKLAND PARK | JOHANNESBURG

835 m<sup>2</sup>

Metal Box is highly visible and faces the street with exceptional exposure.

This is a 10th floor 835sqm fully fitted unit with incredible views of the surrounding skyline, located within the popular Metal Box high rise building in Auckland Park. This is an iconic building with modern finishes. Unit has a great existing fit out. Back-up power is available.