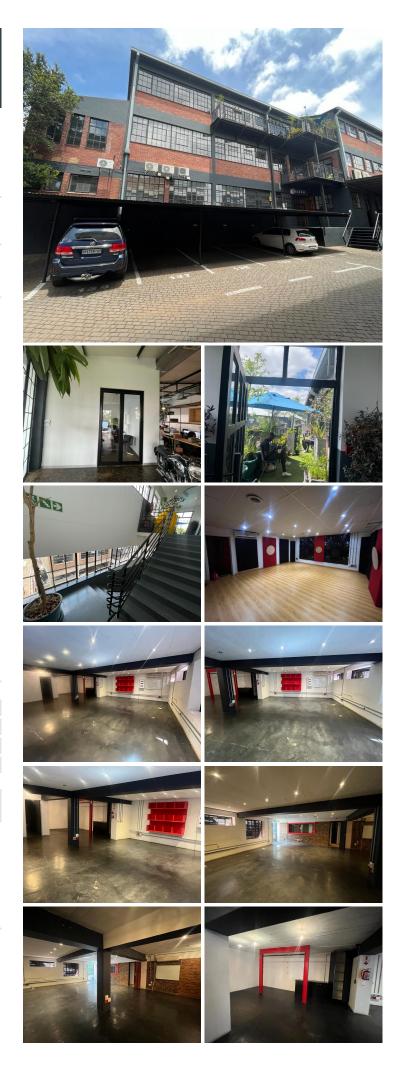

## 🐔 178 m²

A modern 178sqm unit with a mix of open plan floor area that has washed concrete flooring, down lighting and power plugs installed. There is also enclosed office spaces with beautiful carpeted flooring and standard air conditioning.

Additional costs: Pro-Rata Rates, water, sanitation and refuse. Metered Electricity

Parking: R350 - tandem bay R450 - open R600 - basement

There is a coffee shop onsite, as well a diesel generator on site. This is a serene environment with a great rental rate and superb commercial business address that is ideal for any business looking to be in a prime area.

| Floor Size m <sup>2</sup> | 178        | Security         | Yes |
|---------------------------|------------|------------------|-----|
| Parking Bays              | -          | Air Conditioning | Yes |
| Title                     | -          | Generator        | -   |
| Zoning                    | Commercial | Fibre            | -   |