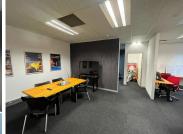

## 12,638 pm

METAL BOX | AUCKLAND PARK | JOHANNESBURG

142 m<sup>2</sup>

Metal Box is highly visible and faces the street with exceptional exposure.

This is a 10th floor 142sqm fully fitted unit with incredible views of the surrounding skyline, located within the popular Metal Box high rise building in Auckland Park. This is an iconic building with modern finishes. Unit has a great existing fit out.