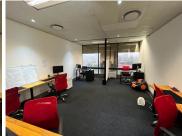

## 12,638 pm

METAL BOX | AUCKLAND PARK | JOHANNESBURG

142 m<sup>2</sup>

Metal Box is highly visible and faces the street with exceptional exposure.

This is a 10th floor 142sqm fully fitted unit with incredible views of the surrounding skyline, located within the popular Metal Box high rise building in Auckland Park. This is an iconic building with modern finishes. Unit has a great existing fit out.