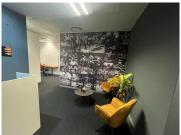

## 12,638 pm

METAL BOX | AUCKLAND PARK | JOHANNESBURG

142 m<sup>2</sup>

Metal Box is highly visible and faces the street with exceptional exposure.

This is a 10th floor 142sqm fully fitted unit with incredible views of the surrounding skyline, located within the popular Metal Box high rise building in Auckland Park. This is an iconic building with modern finishes. Unit has a great existing fit out.