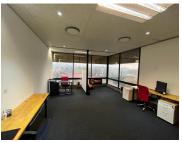

## 12,638 pm

METAL BOX | AUCKLAND PARK | JOHANNESBURG

142 m<sup>2</sup>

Metal Box is highly visible and faces the street with exceptional exposure.

This is a 10th floor 142sqm fully fitted unit with incredible views of the surrounding skyline, located within the popular Metal Box high rise building in Auckland Park. This is an iconic building with modern finishes. Unit has a great existing fit out.