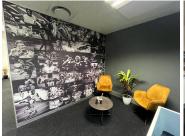

## 12,638 pm

METAL BOX | AUCKLAND PARK | JOHANNESBURG

142 m<sup>2</sup>

Metal Box is highly visible and faces the street with exceptional exposure.

This is a 10th floor 142sqm fully fitted unit with incredible views of the surrounding skyline, located within the popular Metal Box high rise building in Auckland Park. This is an iconic building with modern finishes. Unit has a great existing fit out.