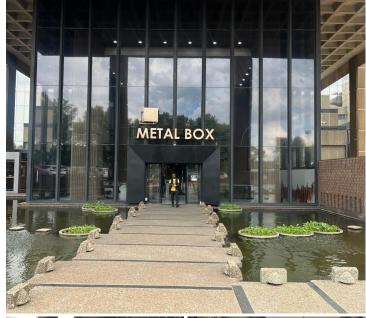

## 12,638 pm

METAL BOX | AUCKLAND PARK | JOHANNESBURG

142 m<sup>2</sup>

Metal Box is highly visible and faces the street with exceptional exposure.

This is a 10th floor 142sqm fully fitted unit with incredible views of the surrounding skyline, located within the popular Metal Box high rise building in Auckland Park. This is an iconic building with modern finishes. Unit has a great existing fit out.

Basement parking is available at R550.00 per bay ex VAT.

This prominent building has incredible security and access control with upgraded lifts. Amenities such as the Virgin Active Milpark, Garden Court and Wits Johannesburg Planetarium is all close by with 44 Stanley in the same road.