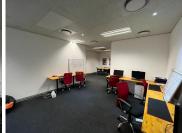

## 12,638 pm

METAL BOX | AUCKLAND PARK | JOHANNESBURG

142 m<sup>2</sup>

Metal Box is highly visible and faces the street with exceptional exposure.

This is a 10th floor 142sqm fully fitted unit with incredible views of the surrounding skyline, located within the popular Metal Box high rise building in Auckland Park. This is an iconic building with modern finishes. Unit has a great existing fit out.