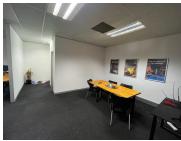

## 12,638 pm

METAL BOX | AUCKLAND PARK | JOHANNESBURG

142 m<sup>2</sup>

Metal Box is highly visible and faces the street with exceptional exposure.

This is a 10th floor 142sqm fully fitted unit with incredible views of the surrounding skyline, located within the popular Metal Box high rise building in Auckland Park. This is an iconic building with modern finishes. Unit has a great existing fit out.