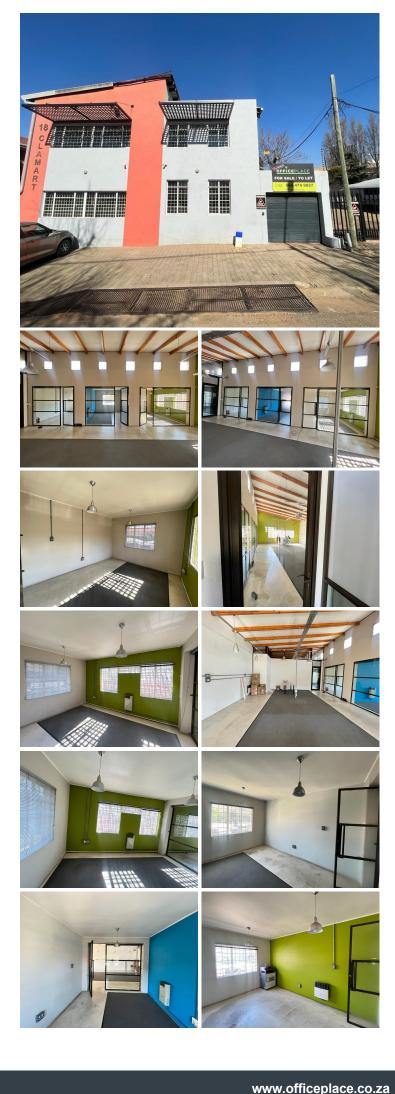

# 12,000 pm

Office To Let in Auckland Park | Johannesburg | Clarmart Street

### 🐔 120 m²

A modern, magnificent office space measuring approximately 120sqm is available to let for R12,000.00 per month excluding VAT and utilities. This beautiful space comprises of an open floor plan, with lengthy large windows and glass doors around the unit, with great flow of natural light throughout the office space. It has many closed of office space, for boardrooms.

Fully fitted kitchen area for common usage, standard office lighting and air conditioning. Fibre connectivity, no backup power supply. Located in the high foot traffic area, with many easily accessible routes from main roads to highways. Within close proximity to many public transportation and amenities in the area.