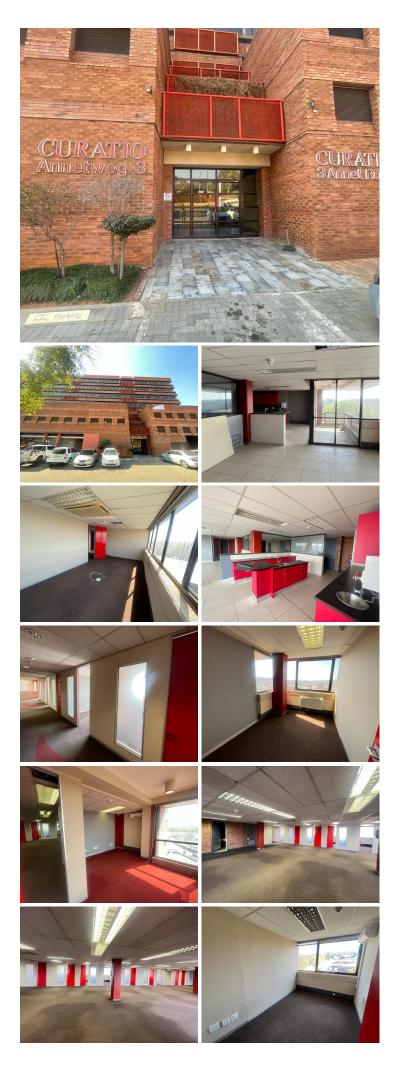

## 🔏 916 m²

This commercial space would ideally suit a collage / training facility. Located in the heart of Auckland Park measuring approximately 916sqm available immediately for occupation at R85/sqm therefore asking R77 860 per month plus VAT and utilities. Space is Neat, fully air conditioned unit, with fast fibre connectivity. Situated in the Auckland Park area, with ample routes to main roads and highways.

#### Gross Monthly Rental Lease Period Available From

R77,860 Ex Vat Negotiable Immediately

| Floor Size m <sup>2</sup> | 916             | Security         | Yes |
|---------------------------|-----------------|------------------|-----|
| Parking Bays              | -               | Air Conditioning | Yes |
| Title                     | Sectional Title | Generator        | -   |
| Zoning                    | Commercial      | Fibre            | -   |