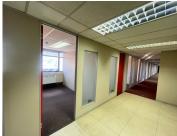

## 38,930 pm

Commercial space for rent in Auckland Park

458 m<sup>2</sup>

This commercial space would ideally suit a collage / training facility. Located in the heart of Auckland Park measuring approximately 458sqm available immediately for occupation at R85/sqm therefore asking R77 860 per month plus VAT and utilities. Space is Neat, fully air-conditioned unit, with fast fibre connectivity. Situated in the Auckland Park area, with ample routes to main roads and highways.

Gross Monthly Rental R38,930 Ex Vat Lease Period Negotiable Available From R38,930 Ex Vat Mediately

| Floor Size m <sup>2</sup> | 458             | Security         | Yes |
|---------------------------|-----------------|------------------|-----|
| Parking Bays              | -               | Air Conditioning | Yes |
| Title                     | Sectional Title | Generator        | -   |
| Zoning                    | Commercial      | Fibre            | -   |