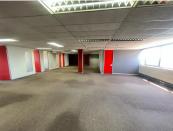

## 38,930 pm

Commercial space for rent in Auckland Park

458 m<sup>2</sup>

This commercial space would ideally suit a collage / training facility. Located in the heart of Auckland Park measuring approximately 458sqm available immediately for occupation at R85/sqm therefore asking R77 860 per month plus VAT and utilities. Space is Neat, fully air-conditioned unit, with fast fibre connectivity. Situated in the Auckland Park area, with ample routes to main roads and highways.

Gross Monthly Rental R38,930 Ex Vat Lease Period Negotiable Available From R38,930 Ex Vat Mediately

| Floor Size m <sup>2</sup> | 458             | Security         | Yes |
|---------------------------|-----------------|------------------|-----|
| Parking Bays              | -               | Air Conditioning | Yes |
| Title                     | Sectional Title | Generator        | -   |
| Zoning                    | Commercial      | Fibre            | -   |