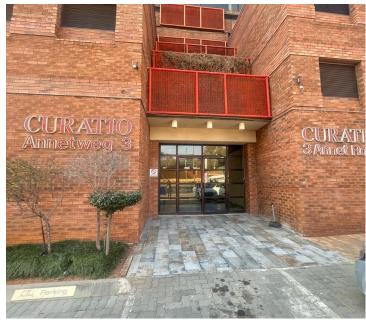

## 38,930 pm

Commercial space for rent in Auckland Park

458 m<sup>2</sup>

This commercial space would ideally suit a collage / training facility. Located in the heart of Auckland Park measuring approximately 458sqm available immediately for occupation at R85/sqm therefore asking R77 860 per month plus VAT and utilities. Space is Neat, fully air-conditioned unit, with fast fibre connectivity. Situated in the Auckland Park area, with ample routes to main roads and highways.

Gross Monthly Rental R38,930 Ex Vat Lease Period Negotiable Available From R38,930 Ex Vat Mediately

| Floor Size m <sup>2</sup> | 458             | Security         | Yes |
|---------------------------|-----------------|------------------|-----|
| Parking Bays              | -               | Air Conditioning | Yes |
| Title                     | Sectional Title | Generator        | -   |
| Zoning                    | Commercial      | Fibre            | -   |