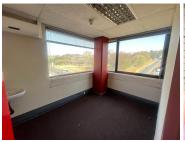

## 38,930 pm

Commercial space for rent in Auckland Park

458 m<sup>2</sup>

This commercial space would ideally suit a collage / training facility. Located in the heart of Auckland Park measuring approximately 458sqm available immediately for occupation at R85/sqm therefore asking R77 860 per month plus VAT and utilities. Space is Neat, fully air-conditioned unit, with fast fibre connectivity. Situated in the Auckland Park area, with ample routes to main roads and highways.

Gross Monthly Rental R38,930 Ex Vat Lease Period Negotiable Available From R38,930 Ex Vat Mediately

| Floor Size m <sup>2</sup> | 458             | Security         | Yes |
|---------------------------|-----------------|------------------|-----|
| Parking Bays              | -               | Air Conditioning | Yes |
| Title                     | Sectional Title | Generator        | -   |
| Zoning                    | Commercial      | Fibre            | -   |