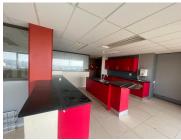

## 38,930 pm

Commercial space for rent in Auckland Park

458 m<sup>2</sup>

This commercial space would ideally suit a collage / training facility. Located in the heart of Auckland Park measuring approximately 458sqm available immediately for occupation at R85/sqm therefore asking R77 860 per month plus VAT and utilities. Space is Neat, fully air-conditioned unit, with fast fibre connectivity. Situated in the Auckland Park area, with ample routes to main roads and highways.