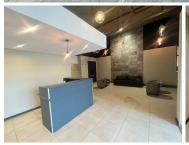

## 38,930 pm

Commercial space for rent in Auckland Park

458 m<sup>2</sup>

This commercial space would ideally suit a collage / training facility. Located in the heart of Auckland Park measuring approximately 458sqm available immediately for occupation at R85/sqm therefore asking R77 860 per month plus VAT and utilities. Space is Neat, fully air-conditioned unit, with fast fibre connectivity. Situated in the Auckland Park area, with ample routes to main roads and highways.