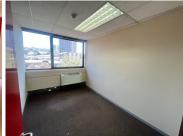

## 38,930 pm

Commercial space for rent in Auckland Park

458 m<sup>2</sup>

This commercial space would ideally suit a collage / training facility. Located in the heart of Auckland Park measuring approximately 458sqm available immediately for occupation at R85/sqm therefore asking R77 860 per month plus VAT and utilities. Space is Neat, fully air-conditioned unit, with fast fibre connectivity. Situated in the Auckland Park area, with ample routes to main roads and highways.