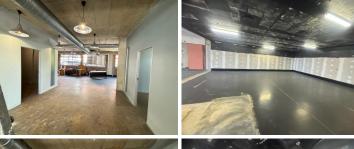

## 58,300 pm

Media Mill | Prime Office Space to let in Auckland Park

530 m<sup>2</sup>

A prime office space situated at Media Mill; 7 Quince Street is available to let immediately. The space measures 530sqm and consists of an open plan layout with concrete flooring, standard lighting, a kitchenette and ablutions. Ample parking bays available at a cost per bay. There is a coffee shop onsite, as well a diesel generator onsite. There is a tenant installation allowance available. The building is well located just off Empire Road with easy access to the M1 highway, Braamfontein.