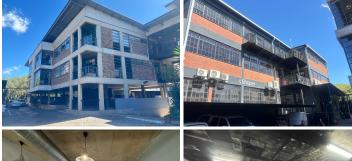

## 58,300 pm

Media Mill | Prime Office Space to let in Auckland Park

530 m<sup>2</sup>

A prime office space situated at Media Mill; 7 Quince Street is available to let immediately. The space measures 530sqm and consists of an open plan layout with concrete flooring, standard lighting, a kitchenette and ablutions. Ample parking bays available at a cost per bay. There is a coffee shop onsite, as well a diesel generator onsite. There is a tenant installation allowance available. The building is well located just off Empire Road with easy access to the M1 highway, Braamfontein.

**Gross Monthly Rental** R58,300 Ex Vat **Lease Period** 12 months **Available From** Immediately

| Floor Size m <sup>2</sup> | 530        | Security         | Yes |
|---------------------------|------------|------------------|-----|
| Parking Bays              | -          | Air Conditioning | Yes |
| Title                     | -          | Generator        | -   |
| Zoning                    | Commercial | Fibre            | -   |