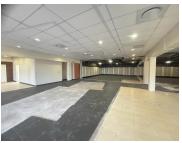

## 58,300 pm

Media Mill | Prime Office Space to let in Auckland Park

530 m<sup>2</sup>

A prime office space situated at Media Mill; 7 Quince Street is available to let immediately. The space measures 530sqm and consists of an open plan layout with concrete flooring, standard lighting, a kitchenette and ablutions. Ample parking bays available at a cost per bay. There is a coffee shop onsite, as well a diesel generator onsite. There is a tenant installation allowance available. The building is well located just off Empire Road with easy access to the M1 highway, Braamfontein.