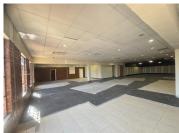

## 58,300 pm

Media Mill | Prime Office Space to let in Auckland Park

530 m<sup>2</sup>

A prime office space situated at Media Mill; 7 Quince Street is available to let immediately. The space measures 530sqm and consists of an open plan layout with concrete flooring, standard lighting, a kitchenette and ablutions. Ample parking bays available at a cost per bay. There is a coffee shop onsite, as well a diesel generator onsite. There is a tenant installation allowance available. The building is well located just off Empire Road with easy access to the M1 highway, Braamfontein.