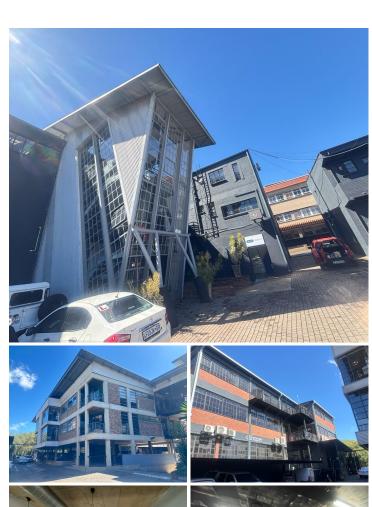

## 58,300 pm

Media Mill | Prime Office Space to let in Auckland Park

530 m<sup>2</sup>

A prime office space situated at Media Mill; 7 Quince Street is available to let immediately. The space measures 530sqm and consists of an open plan layout with concrete flooring, standard lighting, a kitchenette and ablutions. Ample parking bays available at a cost per bay. There is a coffee shop onsite, as well a diesel generator onsite. There is a tenant installation allowance available. The building is well located just off Empire Road with easy access to the M1 highway, Braamfontein.

**Gross Monthly Rental** R58,300 Ex Vat **Lease Period** 12 months **Available From** Immediately

| Floor Size m <sup>2</sup> | 530        | Security         | Yes |
|---------------------------|------------|------------------|-----|
| Parking Bays              | -          | Air Conditioning | Yes |
| Title                     | -          | Generator        | -   |
| Zoning                    | Commercial | Fibre            | -   |