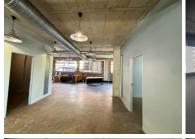

## 58,300 pm

Media Mill | Prime Office Space to let in Auckland Park

530 m<sup>2</sup>

A prime office space situated at Media Mill; 7 Quince Street is available to let immediately. The space measures 530sqm and consists of an open plan layout with concrete flooring, standard lighting, a kitchenette and ablutions. Ample parking bays available at a cost per bay. There is a coffee shop onsite, as well a diesel generator onsite. There is a tenant installation allowance available. The building is well located just off Empire Road with easy access to the M1 highway, Braamfontein.