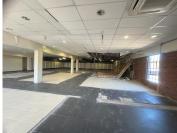

## 58,300 pm

Media Mill | Prime Office Space to let in Auckland Park

530 m<sup>2</sup>

A prime office space situated at Media Mill; 7 Quince Street is available to let immediately. The space measures 530sqm and consists of an open plan layout with concrete flooring, standard lighting, a kitchenette and ablutions. Ample parking bays available at a cost per bay. There is a coffee shop onsite, as well a diesel generator onsite. There is a tenant installation allowance available. The building is well located just off Empire Road with easy access to the M1 highway, Braamfontein.