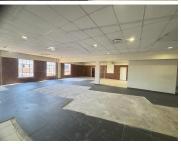

## 58,300 pm

Media Mill | Prime Office Space to let in Auckland Park

530 m<sup>2</sup>

A prime office space situated at Media Mill; 7 Quince Street is available to let immediately. The space measures 530sqm and consists of an open plan layout with concrete flooring, standard lighting, a kitchenette and ablutions. Ample parking bays available at a cost per bay. There is a coffee shop onsite, as well a diesel generator onsite. There is a tenant installation allowance available. The building is well located just off Empire Road with easy access to the M1 highway, Braamfontein.