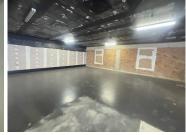

## 58,300 pm

Media Mill | Prime Office Space to let in Auckland Park

530 m<sup>2</sup>

A prime office space situated at Media Mill; 7 Quince Street is available to let immediately. The space measures 530sqm and consists of an open plan layout with concrete flooring, standard lighting, a kitchenette and ablutions. Ample parking bays available at a cost per bay. There is a coffee shop onsite, as well a diesel generator onsite. There is a tenant installation allowance available. The building is well located just off Empire Road with easy access to the M1 highway, Braamfontein.