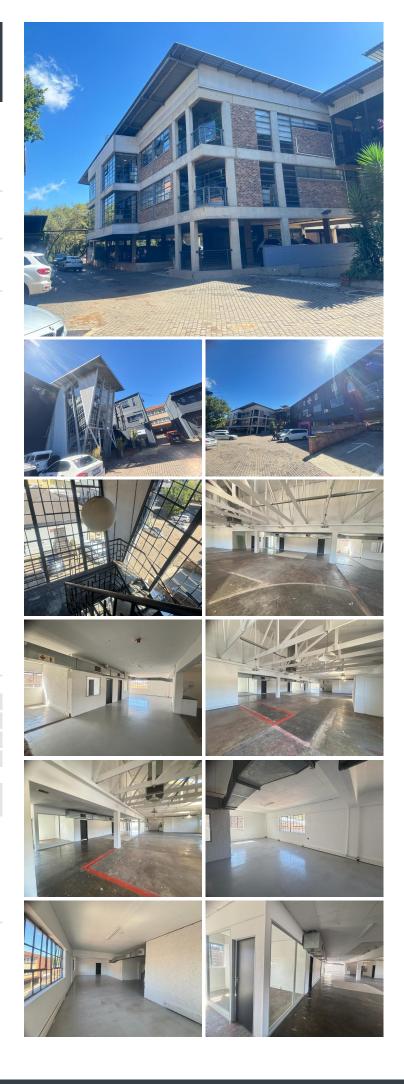

## 🐔 540 m²

A prime office space situated at Media Mill; 7 Quince Street is available to let immediately. The space measures 540sqm and consists of an open plan layout with washed concrete flooring, standard lighting kitchenette and ablutions. Ample parking bays available at a cost per bay. There is a coffee shop onsite, as well a diesel generator onsite. There is a tenant installation allowance available. The building is well located just off Empire Road with easy access to the M1 highway, Braamfontein.

#### Gross Monthly Rental Lease Period Available From

R59,400 Ex Vat 12 months Immediately

| Floor Size m <sup>2</sup> | 540        | Security         | Yes |
|---------------------------|------------|------------------|-----|
| Parking Bays              | -          | Air Conditioning |     |
|                           | -          | •                | 165 |
| Title                     | -          | Generator        | -   |
| Zoning                    | Commercial | Fibre            | -   |