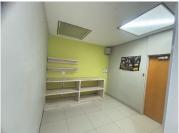

## 164 m<sup>2</sup>

This pristine office space in Auckland Park measuring 164sqm is available to Let for immediate occupation. The unit is spacious and the windows allow for excellent natural lighting throughout. The office space has stunning views. There is generator backup. Basement parking available at an additional cost. The property is close to all main arterial routes and various amenities in the area.