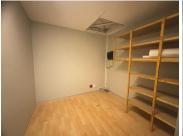

## 164 m<sup>2</sup>

This pristine office space in Auckland Park measuring 164sqm is available to Let for immediate occupation. The unit is spacious and the windows allow for excellent natural lighting throughout. The office space has stunning views. There is generator backup. Basement parking available at an additional cost. The property is close to all main arterial routes and various amenities in the area.