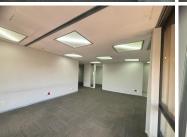

## 164 m<sup>2</sup>

This pristine office space in Auckland Park measuring 164sqm is available to Let for immediate occupation. The unit is spacious and the windows allow for excellent natural lighting throughout. The office space has stunning views. There is generator backup. Basement parking available at an additional cost. The property is close to all main arterial routes and various amenities in the area.