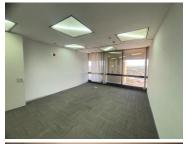

## 164 m<sup>2</sup>

This pristine office space in Auckland Park measuring 164sqm is available to Let for immediate occupation. The unit is spacious and the windows allow for excellent natural lighting throughout. The office space has stunning views. There is generator backup. Basement parking available at an additional cost. The property is close to all main arterial routes and various amenities in the area.