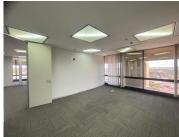

## 164 m<sup>2</sup>

This pristine office space in Auckland Park measuring 164sqm is available to Let for immediate occupation. The unit is spacious and the windows allow for excellent natural lighting throughout. The office space has stunning views. There is generator backup. Basement parking available at an additional cost. The property is close to all main arterial routes and various amenities in the area.