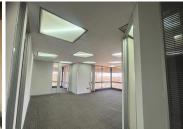

## 164 m<sup>2</sup>

This pristine office space in Auckland Park measuring 164sqm is available to Let for immediate occupation. The unit is spacious and the windows allow for excellent natural lighting throughout. The office space has stunning views. There is generator backup. Basement parking available at an additional cost. The property is close to all main arterial routes and various amenities in the area.