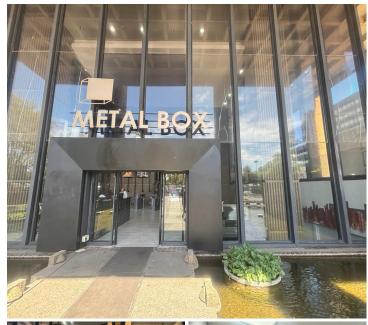

## 15,580 pm

Metal Box | Prime Office Space to Let in Auckland Park

## 164 m<sup>2</sup>

This pristine office space in Auckland Park measuring 164sqm is available to Let for immediate occupation. The unit is spacious and the windows allow for excellent natural lighting throughout. The office space has stunning views. There is generator backup. Basement parking available at an additional cost. The property is close to all main arterial routes and various amenities in the area.