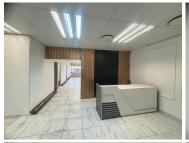

## 19,000 pm

Metal Box | Prime Office Space to Let in Auckland Park

200 m<sup>2</sup>

This prime office space in Auckland Park measuring 200sqm is available to Let for immediate occupation. The unit is spacious and the windows allow for excellent natural lighting throughout. The office space has stunning views. There is generator backup. Basement parking is available at an additional cost. The property is close to all main arterial routes and various amenities in the area.