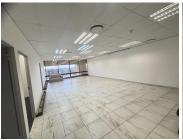

## 19,000 pm

Metal Box | Prime Office Space to Let in Auckland Park

200 m<sup>2</sup>

This prime office space in Auckland Park measuring 200sqm is available to Let for immediate occupation. The unit is spacious and the windows allow for excellent natural lighting throughout. The office space has stunning views. There is generator backup. Basement parking is available at an additional cost. The property is close to all main arterial routes and various amenities in the area.