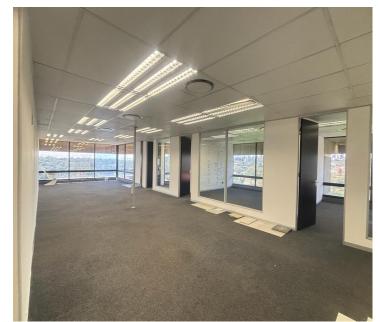

## 19,000 pm

Metal Box | Prime Office Space to Let in Auckland Park

200 m<sup>2</sup>

This prime office space in Auckland Park measuring 200sqm is available to Let for immediate occupation. The unit is spacious and the windows allow for excellent natural lighting throughout. The office space has stunning views. There is generator backup. Basement parking is available at an additional cost. The property is close to all main arterial routes and various amenities in the area.