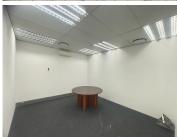

## 19,000 pm

Metal Box | Prime Office Space to Let in Auckland Park

200 m<sup>2</sup>

This prime office space in Auckland Park measuring 200sqm is available to Let for immediate occupation. The unit is spacious and the windows allow for excellent natural lighting throughout. The office space has stunning views. There is generator backup. Basement parking is available at an additional cost. The property is close to all main arterial routes and various amenities in the area.