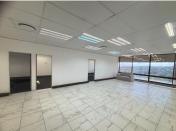

## 19,000 pm

Metal Box | Prime Office Space to Let in Auckland Park

200 m<sup>2</sup>

This prime office space in Auckland Park measuring 200sqm is available to Let for immediate occupation. The unit is spacious and the windows allow for excellent natural lighting throughout. The office space has stunning views. There is generator backup. Basement parking is available at an additional cost. The property is close to all main arterial routes and various amenities in the area.