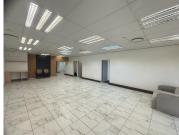

## 19,000 pm

Metal Box | Prime Office Space to Let in Auckland Park

200 m<sup>2</sup>

This prime office space in Auckland Park measuring 200sqm is available to Let for immediate occupation. The unit is spacious and the windows allow for excellent natural lighting throughout. The office space has stunning views. There is generator backup. Basement parking is available at an additional cost. The property is close to all main arterial routes and various amenities in the area.