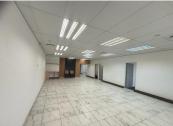

## 19,000 pm

Metal Box | Prime Office Space to Let in Auckland Park

200 m<sup>2</sup>

This prime office space in Auckland Park measuring 200sqm is available to Let for immediate occupation. The unit is spacious and the windows allow for excellent natural lighting throughout. The office space has stunning views. There is generator backup. Basement parking is available at an additional cost. The property is close to all main arterial routes and various amenities in the area.