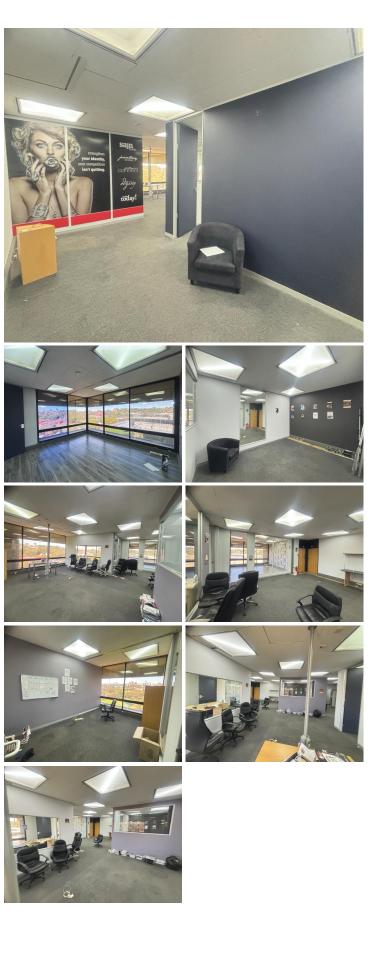

## 🐔 149 m²

This prime office space in Auckland Park measuring 149sqm is available to Let for immediate occupation. The unit is spacious and the windows allow for excellent natural lighting throughout. The office space has stunning views. There is generator backup. Basement parking is available at an additional cost. The property is close to all main arterial routes and various amenities in the area.

#### Gross Monthly Rental Lease Period Available From

R14,155 Ex Vat 12 months Immediately

| Floor Size m <sup>2</sup> | 149        | Security         | Yes |
|---------------------------|------------|------------------|-----|
| Parking Bays              | -          | Air Conditioning | Yes |
| Title                     | -          | Generator        | -   |
| Zoning                    | Commercial | Fibre            | -   |