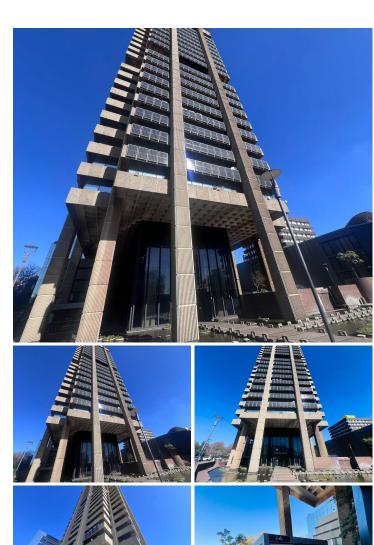

## 31,825 pm

Metal Box | Prime Office Space to Let in Auckland Park

335 m<sup>2</sup>

Available immediately, this spacious office at 25 Owl Street, Metal Box offers abundant natural light and stunning views. Key features include generator backup, a comprehensive security system, backup water supply, and a grey water system. Basement parking is available at an additional cost.

Located in the vibrant Auckland Park, this office space is close to major arterial routes and numerous amenities such as cafés, restaurants, and retail outlets. The area's excellent connectivity and dynamic community make it an ideal choice for businesses.