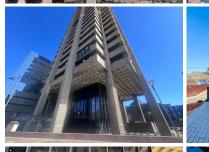

## 31,825 pm

Metal Box | Prime Office Space to Let in Auckland Park

335 m<sup>2</sup>

Available immediately, this spacious office at 25 Owl Street, Metal Box offers abundant natural light and stunning views. Key features include generator backup, a comprehensive security system, backup water supply, and a grey water system. Basement parking is available at an additional cost.

Located in the vibrant Auckland Park, this office space is close to major arterial routes and numerous amenities such as cafés, restaurants, and retail outlets. The area's excellent connectivity and dynamic community make it an ideal choice for businesses.