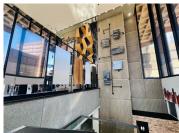

## 31,825 pm

Metal Box | Prime Office Space to Let in Auckland Park

335 m<sup>2</sup>

Available immediately, this spacious office at 25 Owl Street, Metal Box offers abundant natural light and stunning views. Key features include generator backup, a comprehensive security system, backup water supply, and a grey water system. Basement parking is available at an additional cost.