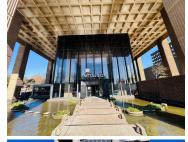

## 31,825 pm

Metal Box | Prime Office Space to Let in Auckland Park

335 m<sup>2</sup>

Available immediately, this spacious office at 25 Owl Street, Metal Box offers abundant natural light and stunning views. Key features include generator backup, a comprehensive security system, backup water supply, and a grey water system. Basement parking is available at an additional cost.

Located in the vibrant Auckland Park, this office space is close to major arterial routes and numerous amenities such as cafés, restaurants, and retail outlets. The area's excellent connectivity and dynamic community make it an ideal choice for businesses.