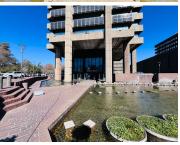

## 31,825 pm

Metal Box | Prime Office Space to Let in Auckland Park

335 m<sup>2</sup>

Available immediately, this spacious office at 25 Owl Street, Metal Box offers abundant natural light and stunning views. Key features include generator backup, a comprehensive security system, backup water supply, and a grey water system. Basement parking is available at an additional cost.

Located in the vibrant Auckland Park, this office space is close to major arterial routes and numerous amenities such as cafés, restaurants, and retail outlets. The area's excellent connectivity and dynamic community make it an ideal choice for businesses.