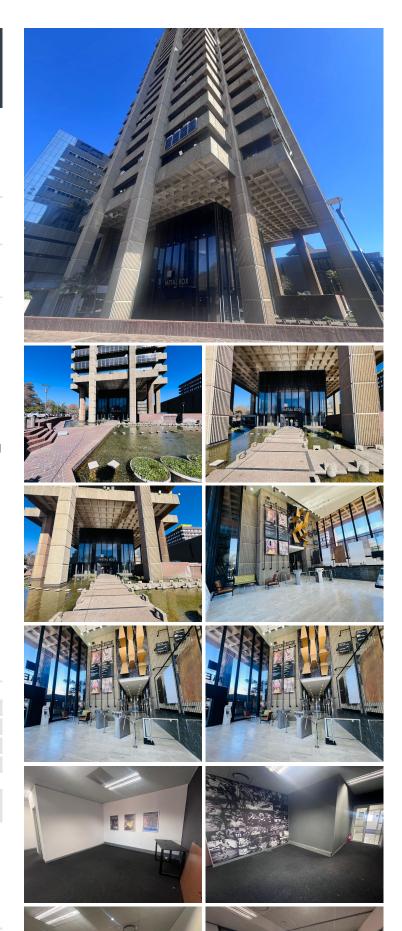

## 13,585 pm

Metal Box | Prime Office Space to Let in Auckland Park

## 143 m<sup>2</sup>

Available immediately, this spacious office at 25 Owl Street, Metal Box offers abundant natural light and stunning views. Key features include generator backup, a comprehensive security system, backup water supply, a grey water system and internet. Security-access control from the front gate, ground floor reception sign in for visitors and deliveries. Basement parking is available at an additional cost.

Located in the vibrant Auckland Park, this office space is close to major arterial routes and numerous amenities such as cafés, restaurants, and retail outlets. The area's excellent connectivity and dynamic community make it an ideal choice for businesses.