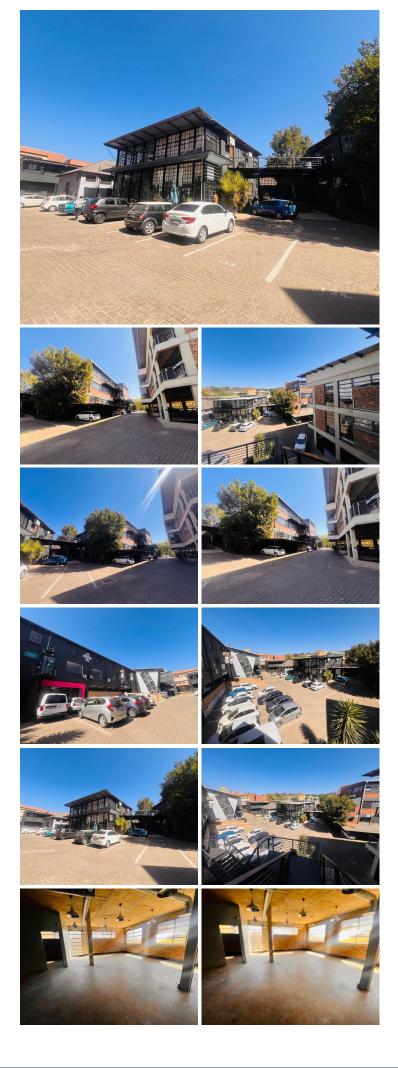

## 😭 178 m²

A prime office space located at Media Mill, 7 Quince Street, Auckland Park is available to let immediately. The space measures 178sqm and consists of an open-plan layout with concrete flooring, standard lighting, natural light, a kitchenette and ablutions. Ample parking bays are available at an additional cost per bay. There is a coffee shop on-site, 24/7 security with access control, CCTV and an electric fence, as well as a diesel generator. The building is well located just off Empire Road with easy access to the M1 highway.

Auckland Park is a dynamic and sought-after neighbourhood, known for its lively atmosphere and close proximity to key amenities. Located just a stone's throw away from Johannesburg's vibrant city centre, the University of Johannesburg and Wits University. The area is also rich in cultural attractions, with plenty of cafés, restaurants, and entertainment options to explore.

Auckland Park offers convenient commuting options, with wellconnected public transport routes and major highways nearby. The neighbourhood is also home to a range of shopping centres, parks, and recreational facilities.