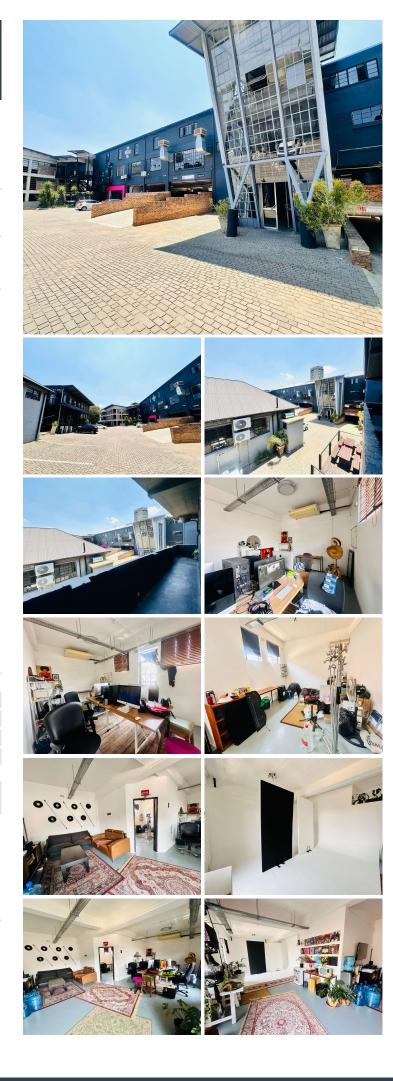

## 105 m<sup>2</sup>

This well-maintained 105 sqm office space is available at R110 per sqm excluding VAT and utilities. Situated in the sought-after Media Mill precinct, this unit is perfect for businesses looking for a professional environment with excellent amenities.

The space features multiple offices with standard and natural lighting, air-conditioning, and well-kept flooring. Additional conveniences include a private bathroom, kitchen facilities, and ample parking for tenants and visitors alike.

Located in the vibrant Auckland Park area, Media Mill is close to key transport routes and amenities. The area is a bustling hub for media, education, and creative industries, offering proximity to prominent institutions like the University of Johannesburg and SABC headquarters. Tenants will enjoy easy access to nearby cafés, restaurants, and retail options, making it a convenient and inspiring workspace.