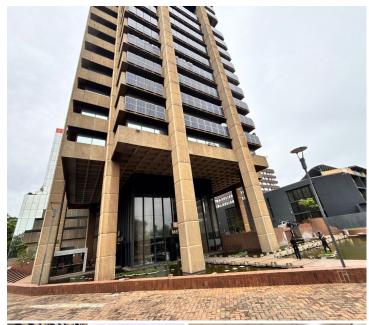

## 40 m<sup>2</sup>

Discover the perfect workspace for your team in Suite 41 at the prestigious Metal Box serviced offices. Designed to comfortably accommodate up to six people, this office suite offers a professional and well-equipped environment ideal for fostering productivity and collaboration.

Located in a vibrant business hub, Metal Box provides more than just office space—it delivers convenience and flexibility with its premium amenities and services. Suite 41 ensures a seamless setup, making it an excellent choice for businesses looking to establish or expand in a dynamic and well-connected area. With its contemporary design and supportive infrastructure, this office suite offers everything your team needs to thrive.