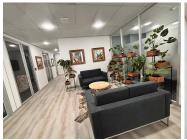

## 40 m<sup>2</sup>

Discover the perfect workspace for your team in Suite 41 at the prestigious Metal Box serviced offices. Designed to comfortably accommodate up to six people, this office suite offers a professional and well-equipped environment ideal for fostering productivity and collaboration.

Located in a vibrant business hub, Metal Box provides more than just office space—it delivers convenience and flexibility with its premium amenities and services. Suite 41 ensures a seamless setup, making it an excellent choice for businesses looking to establish or expand in a dynamic and well-connected area. With its contemporary design and supportive infrastructure, this office suite offers everything your team needs to thrive.