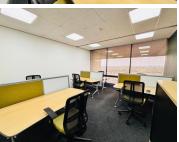

## 40 m<sup>2</sup>

Discover the perfect workspace for your team in Suite 41 at the prestigious Metal Box serviced offices. Designed to comfortably accommodate up to six people, this office suite offers a professional and well-equipped environment ideal for fostering productivity and collaboration.

Located in a vibrant business hub, Metal Box provides more than just office space—it delivers convenience and flexibility with its premium amenities and services. Suite 41 ensures a seamless setup, making it an excellent choice for businesses looking to establish or expand in a dynamic and well-connected area. With its contemporary design and supportive infrastructure, this office suite offers everything your team needs to thrive.