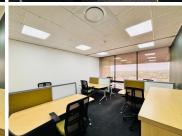

## 40 m<sup>2</sup>

Discover the perfect workspace for your team in Suite 41 at the prestigious Metal Box serviced offices. Designed to comfortably accommodate up to six people, this office suite offers a professional and well-equipped environment ideal for fostering productivity and collaboration.

Located in a vibrant business hub, Metal Box provides more than just office space—it delivers convenience and flexibility with its premium amenities and services. Suite 41 ensures a seamless setup, making it an excellent choice for businesses looking to establish or expand in a dynamic and well-connected area. With its contemporary design and supportive infrastructure, this office suite offers everything your team needs to thrive.