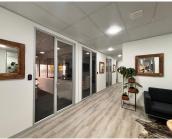

## 😭 26 m²

Elevate your business with Suite 40 at Metal Box, a thoughtfully designed office space perfect for a team of three. Situated in a premier serviced office facility, this suite offers a comfortable, modern environment tailored for focus and collaboration.

Metal Box combines convenience and professionalism, offering a range of premium amenities to support your business's growth. Whether you're a startup, a small team, or a satellite office, Suite 40 provides the perfect setting in a vibrant and connected location. Move into a space where productivity and professionalism meet.

#### Gross Monthly Rental Lease Period Available From

R4,716 Ex Vat 12 months Immediately

| Floor Size m <sup>2</sup> | 26         | Security         | Yes |
|---------------------------|------------|------------------|-----|
| Parking Bays              | -          | Air Conditioning | Yes |
| Title                     | -          | Generator        | -   |
| Zoning                    | Commercial | Fibre            | -   |