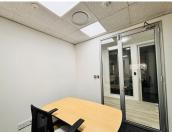

## 😭 26 m²

Elevate your business with Suite 40 at Metal Box, a thoughtfully designed office space perfect for a team of three. Situated in a premier serviced office facility, this suite offers a comfortable, modern environment tailored for focus and collaboration.

Metal Box combines convenience and professionalism, offering a range of premium amenities to support your business's growth. Whether you're a startup, a small team, or a satellite office, Suite 40 provides the perfect setting in a vibrant and connected location. Move into a space where productivity and professionalism meet.

#### Gross Monthly Rental Lease Period Available From

R4,716 Ex Vat 12 months Immediately

| Floor Size m <sup>2</sup> | 26         | Security         | Yes |
|---------------------------|------------|------------------|-----|
| Parking Bays              | -          | Air Conditioning | Yes |
| Title                     | -          | Generator        | -   |
| Zoning                    | Commercial | Fibre            | -   |