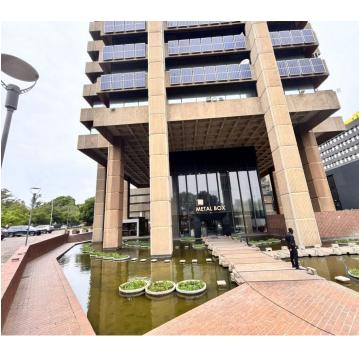

# 4,716 pm

Professional Serviced Office Suite for Rent at Metal Box

## 😭 26 m²

Elevate your business with Suite 40 at Metal Box, a thoughtfully designed office space perfect for a team of three. Situated in a premier serviced office facility, this suite offers a comfortable, modern environment tailored for focus and collaboration.

Metal Box combines convenience and professionalism, offering a range of premium amenities to support your business's growth. Whether you're a startup, a small team, or a satellite office, Suite 40 provides the perfect setting in a vibrant and connected location. Move into a space where productivity and professionalism meet.