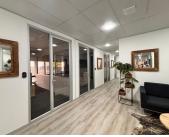

## 😭 26 m²

Elevate your business with Suite 40 at Metal Box, a thoughtfully designed office space perfect for a team of three. Situated in a premier serviced office facility, this suite offers a comfortable, modern environment tailored for focus and collaboration.

Metal Box combines convenience and professionalism, offering a range of premium amenities to support your business's growth. Whether you're a startup, a small team, or a satellite office, Suite 40 provides the perfect setting in a vibrant and connected location. Move into a space where productivity and professionalism meet.

#### Gross Monthly Rental Lease Period Available From

R4,716 Ex Vat 12 months Immediately

| Floor Size m <sup>2</sup> | 26         | Security         | Yes |
|---------------------------|------------|------------------|-----|
| Parking Bays              | -          | Air Conditioning | Yes |
| Title                     | -          | Generator        | -   |
| Zoning                    | Commercial | Fibre            | -   |