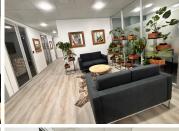

## 😭 26 m²

Elevate your business with Suite 40 at Metal Box, a thoughtfully designed office space perfect for a team of three. Situated in a premier serviced office facility, this suite offers a comfortable, modern environment tailored for focus and collaboration.

Metal Box combines convenience and professionalism, offering a range of premium amenities to support your business's growth. Whether you're a startup, a small team, or a satellite office, Suite 40 provides the perfect setting in a vibrant and connected location. Move into a space where productivity and professionalism meet.