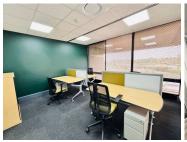

## 5,557 pm

Stylish Serviced Office for Rent at Metal Box

33 m<sup>2</sup>

Suite 38 at Metal Box is an ideal workspace for a team of four, offering a sleek and professional environment tailored to your business needs. With ample space to collaborate and focus, this serviced office is perfect for teams seeking comfort and efficiency in a vibrant business hub.

Metal Box provides a premium office experience, complete with high-end amenities and support services designed to enhance productivity. Whether you're establishing your presence or expanding your operations, Suite 38 offers the perfect balance of functionality and style in a dynamic, well-connected location.