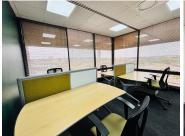

## 5,557 pm

Stylish Serviced Office for Rent at Metal Box

33 m<sup>2</sup>

Suite 38 at Metal Box is an ideal workspace for a team of four, offering a sleek and professional environment tailored to your business needs. With ample space to collaborate and focus, this serviced office is perfect for teams seeking comfort and efficiency in a vibrant business hub.

Metal Box provides a premium office experience, complete with high-end amenities and support services designed to enhance productivity. Whether you're establishing your presence or expanding your operations, Suite 38 offers the perfect balance of functionality and style in a dynamic, well-connected location.