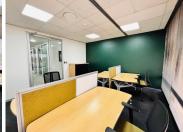

## 5,557 pm

Stylish Serviced Office for Rent at Metal Box

33 m<sup>2</sup>

Suite 38 at Metal Box is an ideal workspace for a team of four, offering a sleek and professional environment tailored to your business needs. With ample space to collaborate and focus, this serviced office is perfect for teams seeking comfort and efficiency in a vibrant business hub.

Metal Box provides a premium office experience, complete with high-end amenities and support services designed to enhance productivity. Whether you're establishing your presence or expanding your operations, Suite 38 offers the perfect balance of functionality and style in a dynamic, well-connected location.