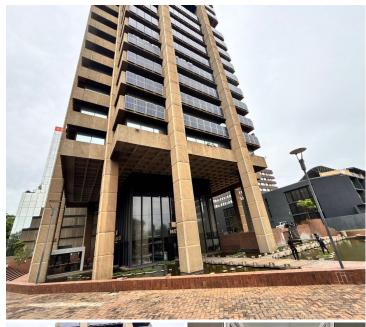

## 5,557 pm

Stylish Serviced Office for Rent at Metal Box

33 m<sup>2</sup>

Suite 38 at Metal Box is an ideal workspace for a team of four, offering a sleek and professional environment tailored to your business needs. With ample space to collaborate and focus, this serviced office is perfect for teams seeking comfort and efficiency in a vibrant business hub.

Metal Box provides a premium office experience, complete with high-end amenities and support services designed to enhance productivity. Whether you're establishing your presence or expanding your operations, Suite 38 offers the perfect balance of functionality and style in a dynamic, well-connected location.