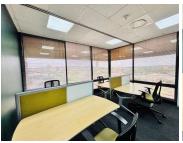

## 5,557 pm

Stylish Serviced Office for Rent at Metal Box

33 m<sup>2</sup>

Suite 38 at Metal Box is an ideal workspace for a team of four, offering a sleek and professional environment tailored to your business needs. With ample space to collaborate and focus, this serviced office is perfect for teams seeking comfort and efficiency in a vibrant business hub.

Metal Box provides a premium office experience, complete with high-end amenities and support services designed to enhance productivity. Whether you're establishing your presence or expanding your operations, Suite 38 offers the perfect balance of functionality and style in a dynamic, well-connected location.