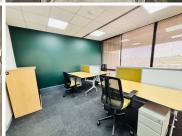

## 5,557 pm

Stylish Serviced Office for Rent at Metal Box

33 m<sup>2</sup>

Suite 38 at Metal Box is an ideal workspace for a team of four, offering a sleek and professional environment tailored to your business needs. With ample space to collaborate and focus, this serviced office is perfect for teams seeking comfort and efficiency in a vibrant business hub.

Metal Box provides a premium office experience, complete with high-end amenities and support services designed to enhance productivity. Whether you're establishing your presence or expanding your operations, Suite 38 offers the perfect balance of functionality and style in a dynamic, well-connected location.