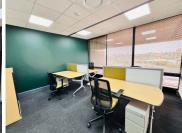

## 5,557 pm

Stylish Serviced Office for Rent at Metal Box

33 m<sup>2</sup>

Suite 38 at Metal Box is an ideal workspace for a team of four, offering a sleek and professional environment tailored to your business needs. With ample space to collaborate and focus, this serviced office is perfect for teams seeking comfort and efficiency in a vibrant business hub.

Metal Box provides a premium office experience, complete with high-end amenities and support services designed to enhance productivity. Whether you're establishing your presence or expanding your operations, Suite 38 offers the perfect balance of functionality and style in a dynamic, well-connected location.