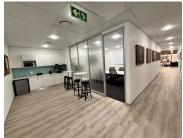

## 5,557 pm

Stylish Serviced Office for Rent at Metal Box

33 m<sup>2</sup>

Suite 38 at Metal Box is an ideal workspace for a team of four, offering a sleek and professional environment tailored to your business needs. With ample space to collaborate and focus, this serviced office is perfect for teams seeking comfort and efficiency in a vibrant business hub.

Metal Box provides a premium office experience, complete with high-end amenities and support services designed to enhance productivity. Whether you're establishing your presence or expanding your operations, Suite 38 offers the perfect balance of functionality and style in a dynamic, well-connected location.