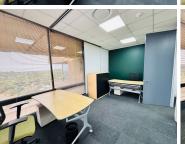

## 9,884 pm

Spacious Serviced Office for Rent at Metal Box

63 m<sup>2</sup>

Suite 44 at Metal Box is a premium office space designed to accommodate a team of six, offering an ideal blend of comfort, functionality, and style. This well-appointed suite provides ample room for collaboration and focus, making it perfect for businesses seeking a professional environment in a thriving business hub.

Metal Box delivers a seamless office experience, complete with top-tier amenities and support services that cater to your operational needs. Whether you're growing your team or establishing a new presence, Suite 44 offers the perfect setting to enhance productivity and drive success in a vibrant, well-connected location.