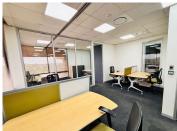

## 9,884 pm

Spacious Serviced Office for Rent at Metal Box

63 m<sup>2</sup>

Suite 44 at Metal Box is a premium office space designed to accommodate a team of six, offering an ideal blend of comfort, functionality, and style. This well-appointed suite provides ample room for collaboration and focus, making it perfect for businesses seeking a professional environment in a thriving business hub.

Metal Box delivers a seamless office experience, complete with top-tier amenities and support services that cater to your operational needs. Whether you're growing your team or establishing a new presence, Suite 44 offers the perfect setting to enhance productivity and drive success in a vibrant, well-connected location.