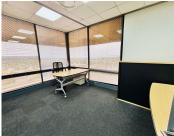

## 9,884 pm

Spacious Serviced Office for Rent at Metal Box

63 m<sup>2</sup>

Suite 44 at Metal Box is a premium office space designed to accommodate a team of six, offering an ideal blend of comfort, functionality, and style. This well-appointed suite provides ample room for collaboration and focus, making it perfect for businesses seeking a professional environment in a thriving business hub.

Metal Box delivers a seamless office experience, complete with top-tier amenities and support services that cater to your operational needs. Whether you're growing your team or establishing a new presence, Suite 44 offers the perfect setting to enhance productivity and drive success in a vibrant, well-connected location.