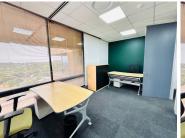

## 9,884 pm

Spacious Serviced Office for Rent at Metal Box

63 m<sup>2</sup>

Suite 44 at Metal Box is a premium office space designed to accommodate a team of six, offering an ideal blend of comfort, functionality, and style. This well-appointed suite provides ample room for collaboration and focus, making it perfect for businesses seeking a professional environment in a thriving business hub.

Metal Box delivers a seamless office experience, complete with top-tier amenities and support services that cater to your operational needs. Whether you're growing your team or establishing a new presence, Suite 44 offers the perfect setting to enhance productivity and drive success in a vibrant, well-connected location.