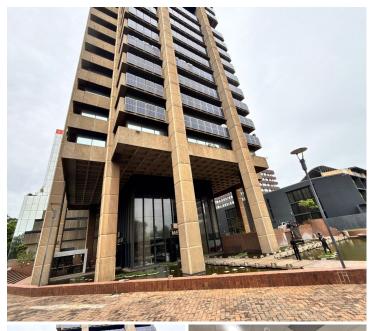

## 9,884 pm

Spacious Serviced Office for Rent at Metal Box

63 m<sup>2</sup>

Suite 44 at Metal Box is a premium office space designed to accommodate a team of six, offering an ideal blend of comfort, functionality, and style. This well-appointed suite provides ample room for collaboration and focus, making it perfect for businesses seeking a professional environment in a thriving business hub.

Metal Box delivers a seamless office experience, complete with top-tier amenities and support services that cater to your operational needs. Whether you're growing your team or establishing a new presence, Suite 44 offers the perfect setting to enhance productivity and drive success in a vibrant, well-connected location.