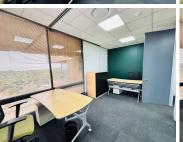

## 16 m<sup>2</sup>

Suite 55 at Metal Box is an excellent choice for a small team or a pair of professionals looking for a modern and efficient workspace. Designed to comfortably accommodate two people, this suite offers a private and professional setting ideal for focus and collaboration.

Located in the renowned Metal Box serviced office facility, Suite 55 comes with access to premium amenities and a vibrant business atmosphere. It's the perfect solution for startups, freelancers, or small teams seeking a functional office space in a dynamic and well-connected location.