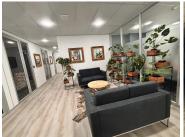

## 44 m<sup>2</sup>

Suite 56 at Metal Box is a stylish and efficient workspace designed for a team of four. This suite offers the ideal environment for collaboration and productivity, providing ample space and a professional atmosphere to support your business goals.