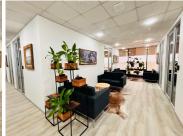

## 44 m<sup>2</sup>

Suite 56 at Metal Box is a stylish and efficient workspace designed for a team of four. This suite offers the ideal environment for collaboration and productivity, providing ample space and a professional atmosphere to support your business goals.

Situated within the vibrant Metal Box serviced office complex, Suite 56 benefits from top-tier amenities and a prime location in a bustling business hub. Whether you're expanding your team or establishing a new office, this suite offers the perfect combination of functionality, comfort, and convenience.