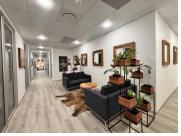

## 44 m<sup>2</sup>

Suite 56 at Metal Box is a stylish and efficient workspace designed for a team of four. This suite offers the ideal environment for collaboration and productivity, providing ample space and a professional atmosphere to support your business goals.

Situated within the vibrant Metal Box serviced office complex, Suite 56 benefits from top-tier amenities and a prime location in a bustling business hub. Whether you're expanding your team or establishing a new office, this suite offers the perfect combination of functionality, comfort, and convenience.