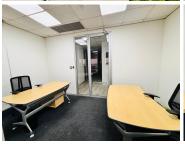

## 44 m<sup>2</sup>

Suite 56 at Metal Box is a stylish and efficient workspace designed for a team of four. This suite offers the ideal environment for collaboration and productivity, providing ample space and a professional atmosphere to support your business goals.

Situated within the vibrant Metal Box serviced office complex, Suite 56 benefits from top-tier amenities and a prime location in a bustling business hub. Whether you're expanding your team or establishing a new office, this suite offers the perfect combination of functionality, comfort, and convenience.