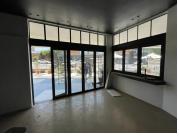

## 20,800 pm

102 Corlett Drive | Prime Retail Space to Let in Corlett Drive

130 m<sup>2</sup>

This great restaurant, takeaway or bar space measuring 130sqm is available to Let for immediate occupation. Lovely glass doors allow for excellent natural light to flow throughout. There is space for an outdoor seating area as well as ample parking at the premises.