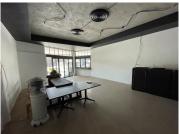

## 20,800 pm

102 Corlett Drive | Prime Retail Space to Let in Corlett Drive

130 m<sup>2</sup>

This great restaurant, takeaway or bar space measuring 130sqm is available to Let for immediate occupation. Lovely glass doors allow for excellent natural light to flow throughout. There is space for an outdoor seating area as well as ample parking at the premises.