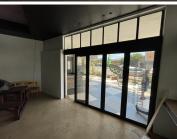

## 20,800 pm

102 Corlett Drive | Prime Retail Space to Let in Corlett Drive

130 m<sup>2</sup>

This great restaurant, takeaway or bar space measuring 130sqm is available to Let for immediate occupation. Lovely glass doors allow for excellent natural light to flow throughout. There is space for an outdoor seating area as well as ample parking at the premises.