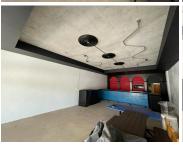

## 20,800 pm

102 Corlett Drive | Prime Retail Space to Let in Corlett Drive

130 m<sup>2</sup>

This great restaurant, takeaway or bar space measuring 130sqm is available to Let for immediate occupation. Lovely glass doors allow for excellent natural light to flow throughout. There is space for an outdoor seating area as well as ample parking at the premises.

The property is located on a busy road with great exposure onto Corlett Drive and plenty of signage opportunities for any business. It is close to the M1 highway, Melrose Arch and other amenities in the area.