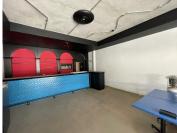

## 20,800 pm

102 Corlett Drive | Prime Retail Space to Let in Corlett Drive

130 m<sup>2</sup>

This great restaurant, takeaway or bar space measuring 130sqm is available to Let for immediate occupation. Lovely glass doors allow for excellent natural light to flow throughout. There is space for an outdoor seating area as well as ample parking at the premises.

The property is located on a busy road with great exposure onto Corlett Drive and plenty of signage opportunities for any business. It is close to the M1 highway, Melrose Arch and other amenities in the area.