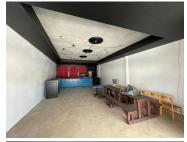

## 20,800 pm

102 Corlett Drive | Prime Retail Space to Let in Corlett Drive

130 m<sup>2</sup>

This great restaurant, takeaway or bar space measuring 130sqm is available to Let for immediate occupation. Lovely glass doors allow for excellent natural light to flow throughout. There is space for an outdoor seating area as well as ample parking at the premises.