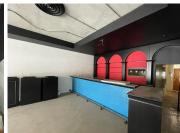

## 20,800 pm

102 Corlett Drive | Prime Retail Space to Let in Corlett Drive

130 m<sup>2</sup>

This great restaurant, takeaway or bar space measuring 130sqm is available to Let for immediate occupation. Lovely glass doors allow for excellent natural light to flow throughout. There is space for an outdoor seating area as well as ample parking at the premises.

The property is located on a busy road with great exposure onto Corlett Drive and plenty of signage opportunities for any business. It is close to the M1 highway, Melrose Arch and other amenities in the area.