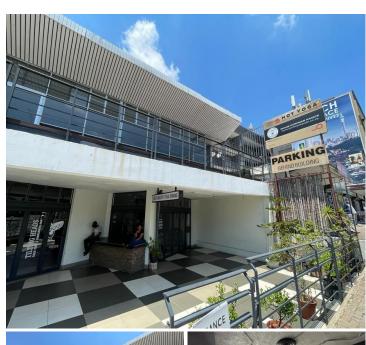

## 20,800 pm

102 Corlett Drive | Prime Retail Space to Let in Corlett Drive

130 m<sup>2</sup>

This great restaurant, takeaway or bar space measuring 130sqm is available to Let for immediate occupation. Lovely glass doors allow for excellent natural light to flow throughout. There is space for an outdoor seating area as well as ample parking at the premises.

The property is located on a busy road with great exposure onto Corlett Drive and plenty of signage opportunities for any business. It is close to the M1 highway, Melrose Arch and other amenities in the area.