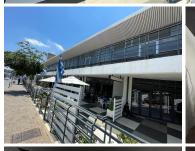

## 20,800 pm

102 Corlett Drive | Prime Retail Space to Let in Corlett Drive

130 m<sup>2</sup>

This great restaurant, takeaway or bar space measuring 130sqm is available to Let for immediate occupation. Lovely glass doors allow for excellent natural light to flow throughout. There is space for an outdoor seating area as well as ample parking at the premises.

The property is located on a busy road with great exposure onto Corlett Drive and plenty of signage opportunities for any business. It is close to the M1 highway, Melrose Arch and other amenities in the area.