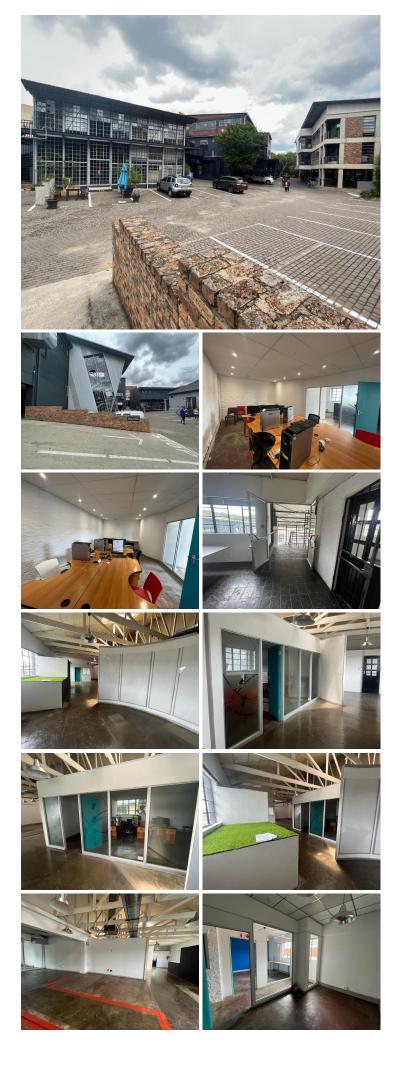

### 🟦 187 m²

Exceptionally neat and spacious open plan floor concept measuring 187sqm available immediately for occupation at R110/sqm therefore asking R20 570 per month plus VAT and utilities. The unit is located on the second floor in a well maintained and secure commercial building.

#### Gross Monthly Rental Lease Period Available From

R20,570 Ex Vat Negotiable Immediately

| Floor Size m <sup>2</sup> | 187        | Security         | Yes |
|---------------------------|------------|------------------|-----|
| Parking Bays              | -          | Air Conditioning | Yes |
| Title                     | -          | Generator        | -   |
| Zoning                    | Commercial | Fibre            | -   |