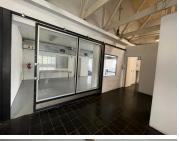

## 120 m<sup>2</sup>

Situated at Media Mill in Quince Street is this 120sqm bright and airy space consisting of in open plan layout with washed concrete flooring, standard lighting kitchenette and ablutions.