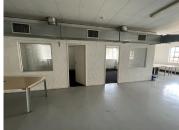

## 120 m<sup>2</sup>

Situated at Media Mill in Quince Street is this 120sqm bright and airy space consisting of in open plan layout with washed concrete flooring, standard lighting kitchenette and ablutions.

### Parking:

R350 - tandem bay

R450 - open

R600 - basement

There is a coffee shop onsite, as well a diesel generator on site. This is a serene environment with a great rental rate and superb commercial business address that is ideal for any business looking to be in a prime area.