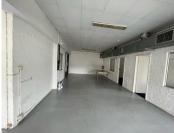

## 120 m<sup>2</sup>

Situated at Media Mill in Quince Street is this 120sqm bright and airy space consisting of in open plan layout with washed concrete flooring, standard lighting kitchenette and ablutions.

### Parking:

R350 - tandem bay

R450 - open

R600 - basement

There is a coffee shop onsite, as well a diesel generator on site. This is a serene environment with a great rental rate and superb commercial business address that is ideal for any business looking to be in a prime area.