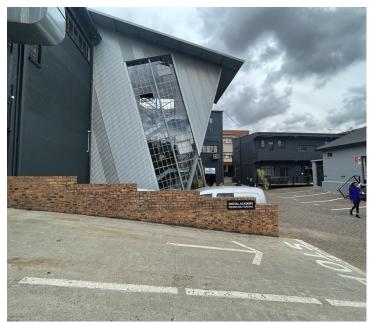

## 120 m<sup>2</sup>

Situated at Media Mill in Quince Street is this 120sqm bright and airy space consisting of in open plan layout with washed concrete flooring, standard lighting kitchenette and ablutions.

The building is well located situated just off Empire road with easy access to the M1 highway, Braamfontein, Rosebank, Parktown and 44 Stanley road.

Gross Monthly Rental R13,200 Ex Vat Lease Period Negotiable Available From R13,200 Ex Vat Negotiable