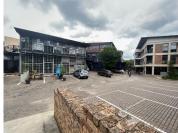

## 120 m<sup>2</sup>

Situated at Media Mill in Quince Street is this 120sqm bright and airy space consisting of in open plan layout with washed concrete flooring, standard lighting kitchenette and ablutions.

### Parking:

R350 - tandem bay

R450 - open

R600 - basement

There is a coffee shop onsite, as well a diesel generator on site. This is a serene environment with a great rental rate and superb commercial business address that is ideal for any business looking to be in a prime area.