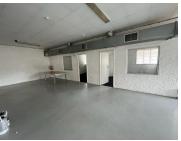

## 120 m<sup>2</sup>

Situated at Media Mill in Quince Street is this 120sqm bright and airy space consisting of in open plan layout with washed concrete flooring, standard lighting kitchenette and ablutions.