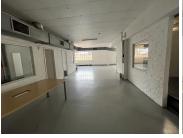

## 120 m<sup>2</sup>

Situated at Media Mill in Quince Street is this 120sqm bright and airy space consisting of in open plan layout with washed concrete flooring, standard lighting kitchenette and ablutions.

### Parking:

R350 - tandem bay

R450 - open

R600 - basement

There is a coffee shop onsite, as well a diesel generator on site. This is a serene environment with a great rental rate and superb commercial business address that is ideal for any business looking to be in a prime area.