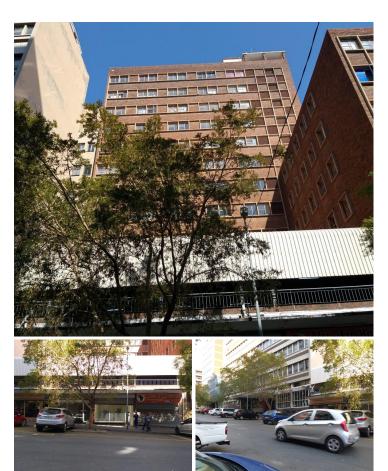

## 🐔 78 m²

A 78/sqm retail store with ablutions facilities at a rental per square of R150/sqm that is negotiable and located within the centre of Braamfontein. The building is street facing with ample street parking. This location offers plenty of foot traffic and excellent exposure.

This well located building is easily accessible with quick access to the M1 highway, National School of Arts, The Nelson Mandela Theatre and Oaklands Shopping Centre. A fantastic business address that is perfect for any business wanting to be in Braamfontein.