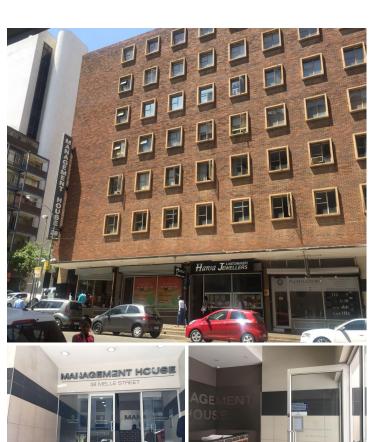

## 9,240 pm

Prime commercial office space available for rental in Johannesburg CBD

132 m<sup>2</sup>

This is an immaculate 132sqm office unit that is available to let right in the heart of Braamfontein. This is a medium sized office that is made up of a Reception area, and about 4 separate offices. There is street frontage with a shared reception area and access control ensuring good security within the building.

This is an incredible rental rate with great location and easy access to the Nelson Mandela Theatre, Joburg Theatre, Oaklands Shopping Centre, public transport, the highway and other amenities. Braamfontein is a cultural hub with some of the trendiest restaurants and entertainment.