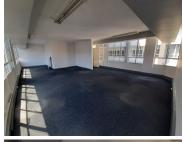

## 10,170 pm

Commercial office available for rental in the heart of Braamfontein

113 m<sup>2</sup>

An immaculate office unit with neat finishes is available to let in the well known suburb of Braamfontein. This is a high rise office building with a nando's food outlet on the ground floor. The interior of the building is modern with fantastic security that includes access control.

The building has lift access and energy efficient lighting. Ideally located with easy access to the M1 highway with the Gautrain bus stop around the corner, as well as a variety of theatres, restaurants and entertainment in the vicinity.