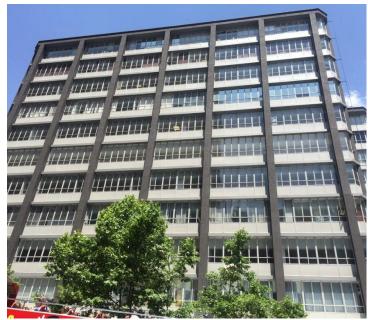

## 10,170 pm

Commercial office available for rental in the heart of Braamfontein

113 m<sup>2</sup>

An immaculate office unit with neat finishes is available to let in the well known suburb of Braamfontein. This is a high rise office building with a nando's food outlet on the ground floor. The interior of the building is modern with fantastic security that includes access control.

The building has lift access and energy efficient lighting. Ideally located with easy access to the M1 highway with the Gautrain bus stop around the corner, as well as a variety of theatres, restaurants and entertainment in the vicinity.