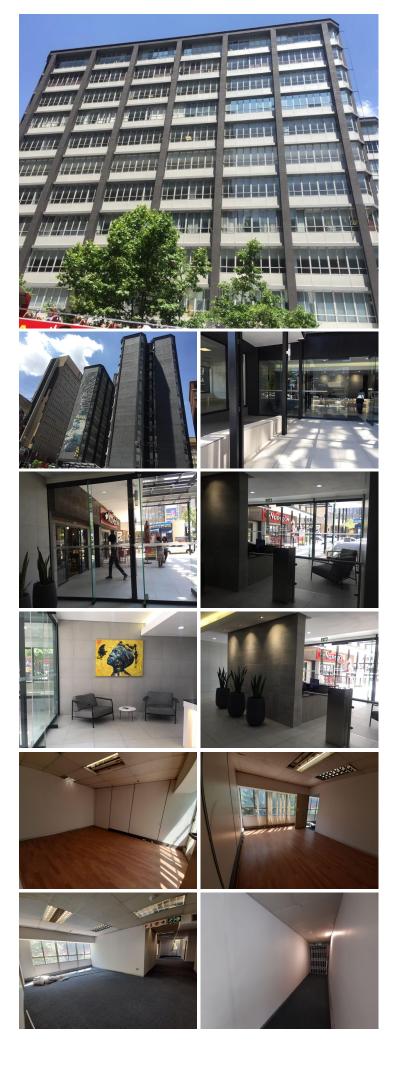

## 😭 257 m²

An immaculate, 257sqm office unit with neat finishes is available to let in the well known suburb of Braamfontein. This is a high rise office building with a nando's food outlet on the ground floor. The interior of the building is modern with fantastic security that includes access control.

The building has lift access and energy efficient lighting. Ideally located with easy access to the M1 highway with the Gautrain bus stop around the corner, as well as a variety of theatres, restaurants and entertainment in the vicinity.

#### Gross Monthly Rental Lease Period Available From

R25,700 Ex Vat Negotiable Immediately

| Floor Size m <sup>2</sup> | 257        | Security         | Yes |
|---------------------------|------------|------------------|-----|
| Parking Bays              | -          | Air Conditioning | Yes |
| Title                     | -          | Generator        | -   |
| Zoning                    | Commercial | Fibre            | -   |