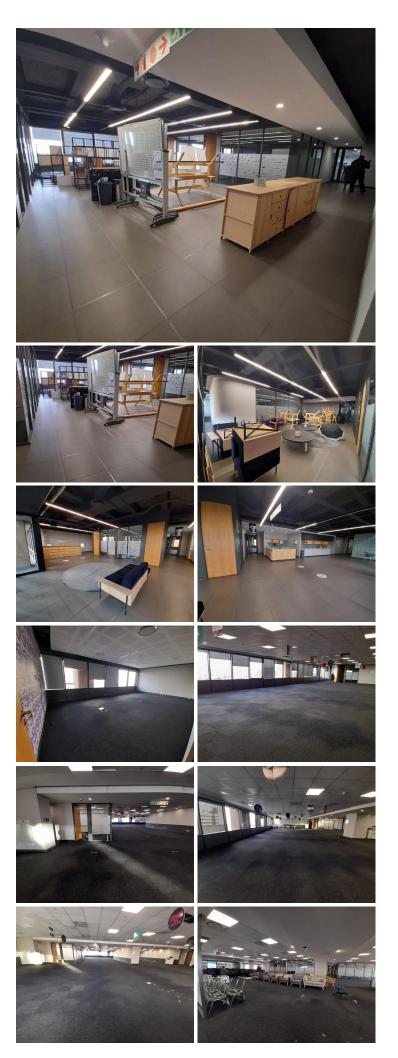

## 🔏 450 m²

This is a very well-located A-Grade situated in the Braamfontein business node. The building is within walking distance to various public transportation facilities. The M1 highway is also close by. There is 24-hour security with access control and ample secure parking. Various retail amenities are available on the ground floor.

The interior of the building has a modern fit out throughout the common areas. There is a dedicated reception area on the ground floor and kitchens and pause areas on every floor. Lifts are available to each floor. Office space is available from 450sqm to 4,437.32sqm.

R51,750 Ex Vat Negotiable Immediately

| Floor Size m <sup>2</sup> | 450        | Security         | Yes |
|---------------------------|------------|------------------|-----|
| Parking Bays              | -          | Air Conditioning | Yes |
| Title                     | -          | Generator        | -   |
| Zoning                    | Commercial | Fibre            | -   |