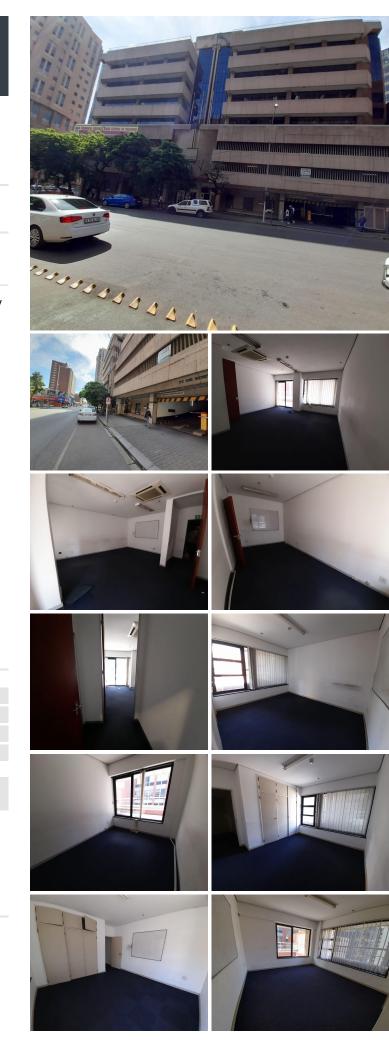

## 🐔 140 m²

Mishumo House is a well known commercial building that is ideally situated in Braamfontein facing the M1 highway just off the Smit Street off-ramp.

Unit measuring 140sqm with an existing fit out consisting of well maintained carpeted flooring, standard office lighting and air-conditioning.

The building enjoys great visibility to the immense foot traffic of Braamfontein, including incredible views and great access to the M1 highway and public transport routes ie; Gautrain Park Station, Rea Vaya buses and taxis. The property has an on-site building manager, which ensures that tenants needs are always a high priority!

#### Gross Monthly Rental Lease Period Available From

R14,700 Ex Vat Negotiable Immediately

| Floor Size m <sup>2</sup> | 140        | Security         | Yes |
|---------------------------|------------|------------------|-----|
| Parking Bays              | -          | Air Conditioning | Yes |
| Title                     | -          | Generator        | -   |
| Zoning                    | Commercial | Fibre            | -   |