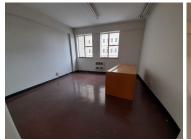

## 141 m<sup>2</sup>

Unit measuring 141sqm is available to let right in the heart of Braamfontein. Unit has an existing fit out consisting of carpeted flooring, standard office lighting and air-conditioning. There is street frontage with a shared reception area and access control ensuring good security within the building.