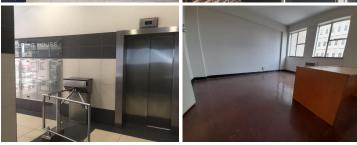

## 141 m<sup>2</sup>

Unit measuring 141sqm is available to let right in the heart of Braamfontein. Unit has an existing fit out consisting of carpeted flooring, standard office lighting and air-conditioning. There is street frontage with a shared reception area and access control ensuring good security within the building.