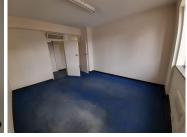

## 141 m<sup>2</sup>

Unit measuring 141sqm is available to let right in the heart of Braamfontein. Unit has an existing fit out consisting of carpeted flooring, standard office lighting and air-conditioning. There is street frontage with a shared reception area and access control ensuring good security within the building.