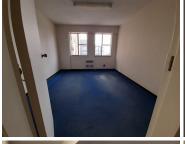

## 141 m<sup>2</sup>

Unit measuring 141sqm is available to let right in the heart of Braamfontein. Unit has an existing fit out consisting of carpeted flooring, standard office lighting and air-conditioning. There is street frontage with a shared reception area and access control ensuring good security within the building.