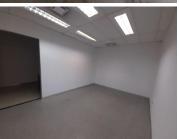

## 34,083 pm

Commercial Office space available for rental in Braamfontein

358 m<sup>2</sup>

Office space available for rental with in the iconic Mineralia building in Braamfontein.

This 358.77sqm unit is currently semi white-boxed and can be fitted out to tenant specifications. Standard office lighting and airconditioning. Excellent natural light