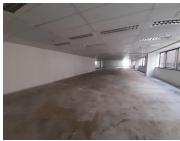

## 34,083 pm

Commercial Office space available for rental in Braamfontein

358 m<sup>2</sup>

Office space available for rental with in the iconic Mineralia building in Braamfontein.

This 358.77sqm unit is currently semi white-boxed and can be fitted out to tenant specifications. Standard office lighting and airconditioning. Excellent natural light