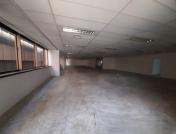

## 34,083 pm

Commercial Office space available for rental in Braamfontein

358 m<sup>2</sup>

Office space available for rental with in the iconic Mineralia building in Braamfontein.

This 358.77sqm unit is currently semi white-boxed and can be fitted out to tenant specifications. Standard office lighting and airconditioning. Excellent natural light