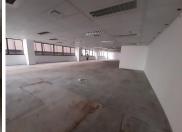

## 34,083 pm

Commercial Office space available for rental in Braamfontein

358 m<sup>2</sup>

Office space available for rental with in the iconic Mineralia building in Braamfontein.

This 358.77sqm unit is currently semi white-boxed and can be fitted out to tenant specifications. Standard office lighting and airconditioning. Excellent natural light