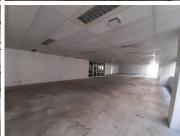

## 34,083 pm

Commercial Office space available for rental in Braamfontein

358 m<sup>2</sup>

Office space available for rental with in the iconic Mineralia building in Braamfontein.

This 358.77sqm unit is currently semi white-boxed and can be fitted out to tenant specifications. Standard office lighting and airconditioning. Excellent natural light