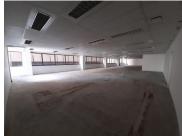

## 34,083 pm

Commercial Office space available for rental in Braamfontein

358 m<sup>2</sup>

Office space available for rental with in the iconic Mineralia building in Braamfontein.

This 358.77sqm unit is currently semi white-boxed and can be fitted out to tenant specifications. Standard office lighting and airconditioning. Excellent natural light