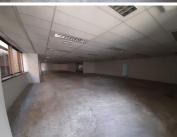

## 34,083 pm

Commercial Office space available for rental in Braamfontein

358 m<sup>2</sup>

Office space available for rental with in the iconic Mineralia building in Braamfontein.

This 358.77sqm unit is currently semi white-boxed and can be fitted out to tenant specifications. Standard office lighting and airconditioning. Excellent natural light