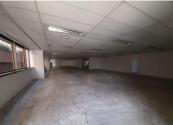

## 34,083 pm

Commercial Office space available for rental in Braamfontein

358 m<sup>2</sup>

Office space available for rental with in the iconic Mineralia building in Braamfontein.

This 358.77sqm unit is currently semi white-boxed and can be fitted out to tenant specifications. Standard office lighting and airconditioning. Excellent natural light