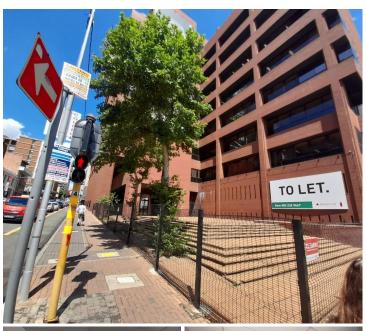

## 34,083 pm

Commercial Office space available for rental in Braamfontein

358 m<sup>2</sup>

Office space available for rental with in the iconic Mineralia building in Braamfontein.

This 358.77sqm unit is currently semi white-boxed and can be fitted out to tenant specifications. Standard office lighting and airconditioning. Excellent natural light

The building is situated in close proximity to the main centres of business and education and is in the middle of Joburg's transportation hub, with easy access to Gautrain's Park Station.

Gross Monthly Rental F Lease Period N Available From III