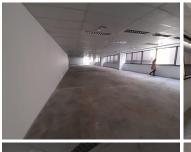

## 34,083 pm

Commercial Office space available for rental in Braamfontein

358 m<sup>2</sup>

Office space available for rental with in the iconic Mineralia building in Braamfontein.

This 358.77sqm unit is currently semi white-boxed and can be fitted out to tenant specifications. Standard office lighting and airconditioning. Excellent natural light