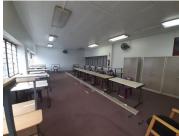

## 🐔 300 m²

A 300sqm space has become available for rental with in BIRNAM BUSINESS COLLEGE. Space has a very neat existing fit out consisting of individual office spaces, well maintained carpeted flooring, standard office lighting as well as plenty of natural light throughout