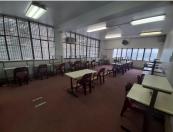

## 🐔 300 m²

A 300sqm space has become available for rental with in BIRNAM BUSINESS COLLEGE. Space has a very neat existing fit out consisting of individual office spaces, well maintained carpeted flooring, standard office lighting as well as plenty of natural light throughout