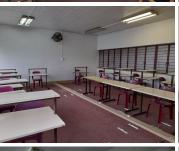

## 🐔 300 m²

A 300sqm space has become available for rental with in BIRNAM BUSINESS COLLEGE. Space has a very neat existing fit out consisting of individual office spaces, well maintained carpeted flooring, standard office lighting as well as plenty of natural light throughout