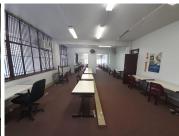

## 🐔 300 m²

A 300sqm space has become available for rental with in BIRNAM BUSINESS COLLEGE. Space has a very neat existing fit out consisting of individual office spaces, well maintained carpeted flooring, standard office lighting as well as plenty of natural light throughout