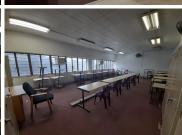

## 🐔 300 m²

A 300sqm space has become available for rental with in BIRNAM BUSINESS COLLEGE. Space has a very neat existing fit out consisting of individual office spaces, well maintained carpeted flooring, standard office lighting as well as plenty of natural light throughout