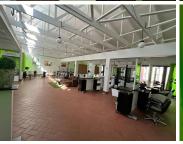

## 260 m<sup>2</sup>

This is a fantastically located street facing commercial building in the heart of the Braamfontein business node. The property is easily accessible from the M1 highway, with various public transportation facilities close by. There are also various retail amenities in the vicinity.

This is a secure ground floor space available for lease. The space would be very well-suited for a gallery space or retail premises. There is a large display window at the entrance, with good natural light flowing throughout.