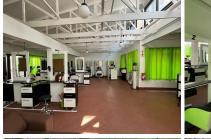

This is a secure ground floor space available for lease. The space would be very well-suited for a gallery space or retail premises. There is a large display window at the entrance, with good natural light flowing throughout.