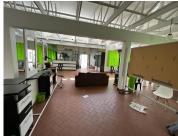

## 260 m<sup>2</sup>

This is a fantastically located street facing commercial building in the heart of the Braamfontein business node. The property is easily accessible from the M1 highway, with various public transportation facilities close by. There are also various retail amenities in the vicinity.

This is a secure ground floor space available for lease. The space would be very well-suited for a gallery space or retail premises. There is a large display window at the entrance, with good natural light flowing throughout.