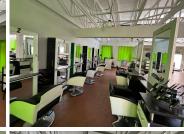

## 260 m<sup>2</sup>

This is a fantastically located street facing commercial building in the heart of the Braamfontein business node. The property is easily accessible from the M1 highway, with various public transportation facilities close by. There are also various retail amenities in the vicinity.

This is a secure ground floor space available for lease. The space would be very well-suited for a gallery space or retail premises. There is a large display window at the entrance, with good natural light flowing throughout.