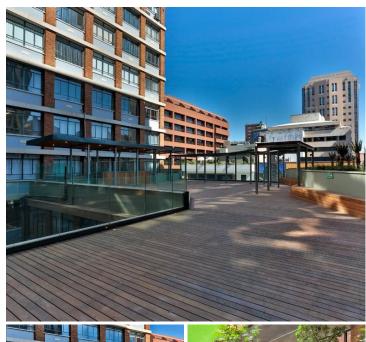

## 11,500 pm

100qsm Commercial office space available for rental in Braamfontein

## 100 m<sup>2</sup>

This is a 100sqm neatly fitted commercial unit available for immediate rental. Space has laminate flooring, standard lighting and air conditioning as well as excellent natural light.

The property is also conveniently located in close proximity to the M1 highway, allowing for quick and easy navigation.

This is an incredible rental rate with great location and easy access to the Nelson Mandela Theatre, Joburg Theatre, Oaklands Shopping Centre, public transport, the highway and other amenities. Braamfontein is a cultural hub with some of the trendiest restaurants and entertainment