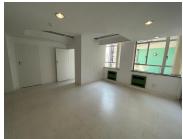

## 115 m<sup>2</sup>

This is a 115sqm neatly fitted commercial unit available for immediate rental. Space has laminate flooring, standard lighting and air conditioning as well as excellent natural light.