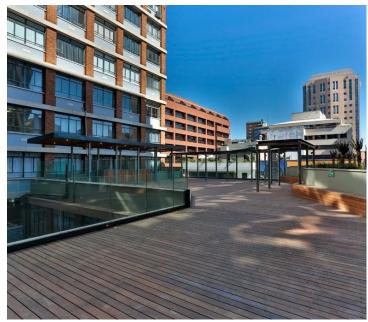

## 13,225 pm

115sqm Fitted office available for rental in Braamfontein

## 115 m<sup>2</sup>

This is a 115sqm neatly fitted commercial unit available for immediate rental. Space has laminate flooring, standard lighting and air conditioning as well as excellent natural light.

The property is also conveniently located in close proximity to the M1 highway, allowing for quick and easy navigation.

This is an incredible rental rate with great location and easy access to the Nelson Mandela Theatre, Joburg Theatre, Oaklands Shopping Centre, public transport, the highway and other amenities. Braamfontein is a cultural hub with some of the trendiest restaurants and entertainment