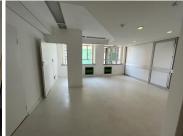

## 115 m<sup>2</sup>

This is a 115sqm neatly fitted commercial unit available for immediate rental. Space has laminate flooring, standard lighting and air conditioning as well as excellent natural light.