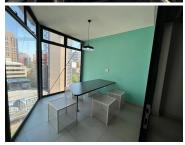

## 115 m<sup>2</sup>

This is a 115sqm neatly fitted commercial unit available for immediate rental. Space has laminate flooring, standard lighting and air conditioning as well as excellent natural light.