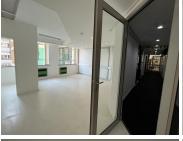

## 115 m<sup>2</sup>

This is a 115sqm neatly fitted commercial unit available for immediate rental. Space has laminate flooring, standard lighting and air conditioning as well as excellent natural light.