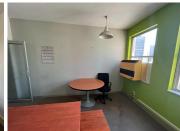

## 43,200 pm

Upmarket Office To Let in Juta Street Braamfontein

360 m<sup>2</sup>

Modern, bright commercial unit measuring 360sqm available immediately for occupation at R120/sqm therefore asking R43 200 per month plus VAT and utilities. The space provides excellent natural lighting that flows through the entire space, phenomenal views and air-conditioning.

The office building is well maintained and secure located within close proximity to all main roads, highways, amenities and there are carious public transportation systems nearby and easily accessible.