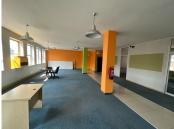

## 43,200 pm

Upmarket Office To Let in Juta Street Braamfontein

360 m<sup>2</sup>

Modern, bright commercial unit measuring 360sqm available immediately for occupation at R120/sqm therefore asking R43 200 per month plus VAT and utilities. The space provides excellent natural lighting that flows through the entire space, phenomenal views and air-conditioning.

The office building is well maintained and secure located within close proximity to all main roads, highways, amenities and there are carious public transportation systems nearby and easily accessible.