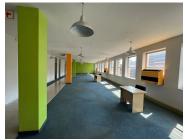

## 43,200 pm

Upmarket Office To Let in Juta Street Braamfontein

360 m<sup>2</sup>

Modern, bright commercial unit measuring 360sqm available immediately for occupation at R120/sqm therefore asking R43 200 per month plus VAT and utilities. The space provides excellent natural lighting that flows through the entire space, phenomenal views and air-conditioning.

The office building is well maintained and secure located within close proximity to all main roads, highways, amenities and there are carious public transportation systems nearby and easily accessible.