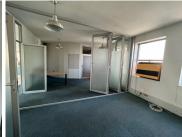

## 43,200 pm

Upmarket Office To Let in Juta Street Braamfontein

360 m<sup>2</sup>

Modern, bright commercial unit measuring 360sqm available immediately for occupation at R120/sqm therefore asking R43 200 per month plus VAT and utilities. The space provides excellent natural lighting that flows through the entire space, phenomenal views and air-conditioning.