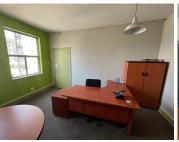

## 43,200 pm

Upmarket Office To Let in Juta Street Braamfontein

360 m<sup>2</sup>

Modern, bright commercial unit measuring 360sqm available immediately for occupation at R120/sqm therefore asking R43 200 per month plus VAT and utilities. The space provides excellent natural lighting that flows through the entire space, phenomenal views and air-conditioning.

The office building is well maintained and secure located within close proximity to all main roads, highways, amenities and there are carious public transportation systems nearby and easily accessible.