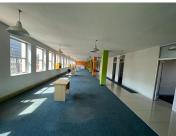

## 43,200 pm

Upmarket Office To Let in Juta Street Braamfontein

360 m<sup>2</sup>

Modern, bright commercial unit measuring 360sqm available immediately for occupation at R120/sqm therefore asking R43 200 per month plus VAT and utilities. The space provides excellent natural lighting that flows through the entire space, phenomenal views and air-conditioning.

The office building is well maintained and secure located within close proximity to all main roads, highways, amenities and there are carious public transportation systems nearby and easily accessible.