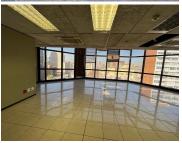

## 1100 m<sup>2</sup>

Immaculate commercial space measuring 1,100sqm available immediately for occupation at R90/sqm therefore asking R99 000 per month plus VAT and utilities. The unit offers brilliant natural lighting, immaculate views and is fully air-conditioned.