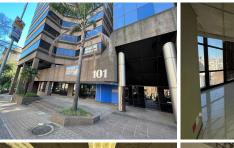

## 1100 m<sup>2</sup>

Immaculate commercial space measuring 1,100sqm available immediately for occupation at R90/sqm therefore asking R99 000 per month plus VAT and utilities. The unit offers brilliant natural lighting, immaculate views and is fully air-conditioned.

Situated in a highly secure and well maintained office park building which is located within vert close proximity to all main roads, highways, amenities and various public transportation systems.

Gross Monthly RentalR99,000 Ex VatLease PeriodNegotiableAvailable FromNegotiable