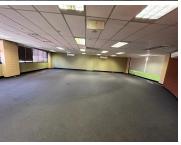

## 1100 m<sup>2</sup>

Immaculate commercial space measuring 1,100sqm available immediately for occupation at R90/sqm therefore asking R99 000 per month plus VAT and utilities. The unit offers brilliant natural lighting, immaculate views and is fully air-conditioned.

Situated in a highly secure and well maintained office park building which is located within vert close proximity to all main roads, highways, amenities and various public transportation systems.

Gross Monthly RentalR99,000 Ex VatLease PeriodNegotiableAvailable FromNegotiable