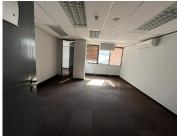

## 1100 m<sup>2</sup>

Immaculate commercial space measuring 1,100sqm available immediately for occupation at R90/sqm therefore asking R99 000 per month plus VAT and utilities. The unit offers brilliant natural lighting, immaculate views and is fully air-conditioned.

Situated in a highly secure and well maintained office park building which is located within vert close proximity to all main roads, highways, amenities and various public transportation systems.

Gross Monthly RentalR99,000 Ex VatLease PeriodNegotiableAvailable FromNegotiable