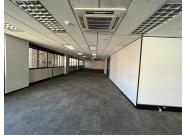

## 1100 m<sup>2</sup>

Immaculate commercial space measuring 1,100sqm available immediately for occupation at R90/sqm therefore asking R99 000 per month plus VAT and utilities. The unit offers brilliant natural lighting, immaculate views and is fully air-conditioned.

Situated in a highly secure and well maintained office park building which is located within vert close proximity to all main roads, highways, amenities and various public transportation systems.

Gross Monthly RentalR99,000 Ex VatLease PeriodNegotiableAvailable FromNegotiable