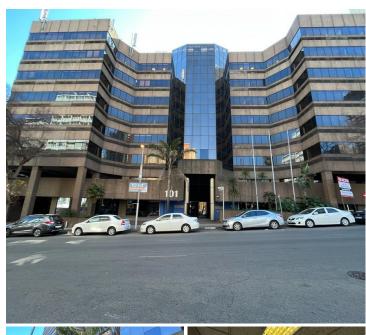

## 99,000 pm

Office To Let - 101 de Korte Braamfontein

## 1100 m<sup>2</sup>

Immaculate commercial space measuring 1,100sqm available immediately for occupation at R90/sqm therefore asking R99 000 per month plus VAT and utilities. The unit offers brilliant natural lighting, immaculate views and is fully air-conditioned.

Situated in a highly secure and well maintained office park building which is located within vert close proximity to all main roads, highways, amenities and various public transportation systems.

Gross Monthly RentalR99,000 Ex VatLease PeriodNegotiableAvailable FromNegotiable