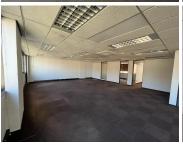

## 1100 m<sup>2</sup>

Immaculate commercial space measuring 1,100sqm available immediately for occupation at R90/sqm therefore asking R99 000 per month plus VAT and utilities. The unit offers brilliant natural lighting, immaculate views and is fully air-conditioned.

Situated in a highly secure and well maintained office park building which is located within vert close proximity to all main roads, highways, amenities and various public transportation systems.

Gross Monthly RentalR99,000 Ex VatLease PeriodNegotiableAvailable FromNegotiable