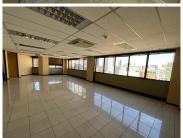

## 1100 m<sup>2</sup>

Immaculate commercial space measuring 1,100sqm available immediately for occupation at R90/sqm therefore asking R99 000 per month plus VAT and utilities. The unit offers brilliant natural lighting, immaculate views and is fully air-conditioned.

Situated in a highly secure and well maintained office park building which is located within vert close proximity to all main roads, highways, amenities and various public transportation systems.

Gross Monthly RentalR99,000 Ex VatLease PeriodNegotiableAvailable FromNegotiable