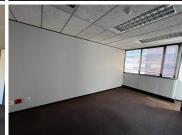

## 1100 m<sup>2</sup>

Immaculate commercial space measuring 1,100sqm available immediately for occupation at R90/sqm therefore asking R99 000 per month plus VAT and utilities. The unit offers brilliant natural lighting, immaculate views and is fully air-conditioned.

Situated in a highly secure and well maintained office park building which is located within vert close proximity to all main roads, highways, amenities and various public transportation systems.

Gross Monthly RentalR99,000 Ex VatLease PeriodNegotiableAvailable FromNegotiable