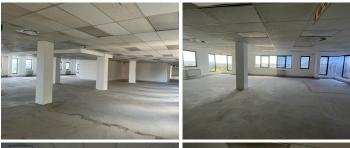

## 210,000 pm

33 Hoofd street, Braamfontein: Commercial space for rent on the first floor

2000 m<sup>2</sup>

Exceptionally neat and spacious commercial space measuring 2,000sqm located on the first floor available immediately for occupation at R105/sqm therefore asking R210 000 per month plus VAT and utilities. The unit offers a multitude of big widows creating phenomenal natural lighting that flows throughout the entire space.