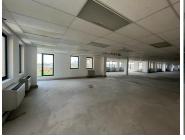

## 210,000 pm

33 Hoofd street, Braamfontein: Commercial space for rent on the first floor

2000 m<sup>2</sup>

Exceptionally neat and spacious commercial space measuring 2,000sqm located on the first floor available immediately for occupation at R105/sqm therefore asking R210 000 per month plus VAT and utilities. The unit offers a multitude of big widows creating phenomenal natural lighting that flows throughout the entire space.