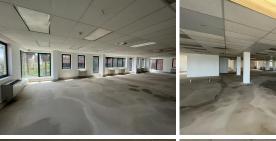

## 210,000 pm

33 Hoofd street, Braamfontein: Commercial space for rent on the first floor

2000 m<sup>2</sup>

Exceptionally neat and spacious commercial space measuring 2,000sqm located on the first floor available immediately for occupation at R105/sqm therefore asking R210 000 per month plus VAT and utilities. The unit offers a multitude of big widows creating phenomenal natural lighting that flows throughout the entire space.