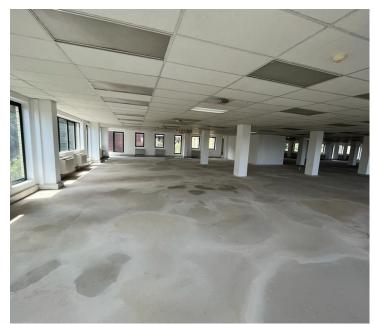

## 210,000 pm

33 Hoofd street, Braamfontein: Commercial space for rent on the first floor

2000 m<sup>2</sup>

Exceptionally neat and spacious commercial space measuring 2,000sqm located on the first floor available immediately for occupation at R105/sqm therefore asking R210 000 per month plus VAT and utilities. The unit offers a multitude of big widows creating phenomenal natural lighting that flows throughout the entire space.