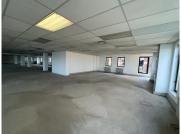

## 210,000 pm

33 Hoofd street, Braamfontein: Commercial space for rent on the first floor

2000 m<sup>2</sup>

Exceptionally neat and spacious commercial space measuring 2,000sqm located on the first floor available immediately for occupation at R105/sqm therefore asking R210 000 per month plus VAT and utilities. The unit offers a multitude of big widows creating phenomenal natural lighting that flows throughout the entire space.