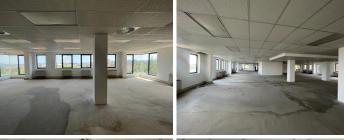

## 210,000 pm

33 Hoofd street, Braamfontein: Commercial space for rent on the first floor

2000 m<sup>2</sup>

Exceptionally neat and spacious commercial space measuring 2,000sqm located on the first floor available immediately for occupation at R105/sqm therefore asking R210 000 per month plus VAT and utilities. The unit offers a multitude of big widows creating phenomenal natural lighting that flows throughout the entire space.