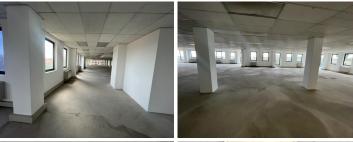

## 210,000 pm

33 Hoofd street, Braamfontein: Commercial space for rent on the first floor

2000 m<sup>2</sup>

Exceptionally neat and spacious commercial space measuring 2,000sqm located on the first floor available immediately for occupation at R105/sqm therefore asking R210 000 per month plus VAT and utilities. The unit offers a multitude of big widows creating phenomenal natural lighting that flows throughout the entire space.